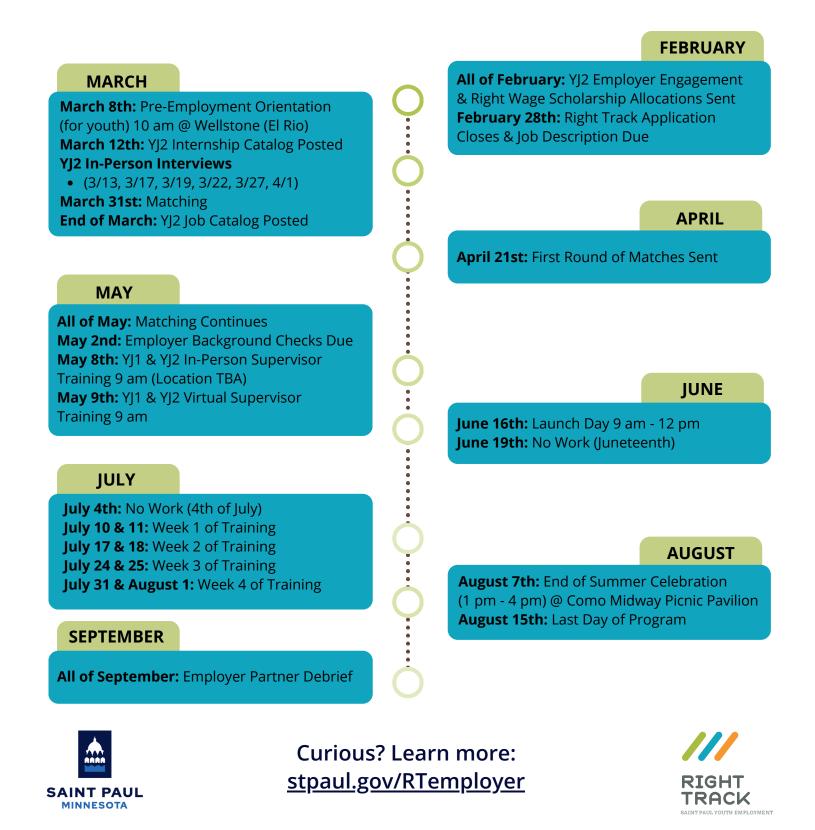

## Summer 2025 YJ2 EMPLOYER TIMELINE





## Addresses:

**Arlington Hills Community Center** 1200 Payne Ave, Saint Paul, MN, 55130

**Como Midway Picnic Pavilion** 1199 Midway Pkwy, Saint Paul, MN, 55103

**Gordon Parks High School** 1212 University Ave W, St Paul, MN, 55104

**Frogtown Community Center** 230 Como Ave, Saint Paul, MN, 55103

Jimmy Lee/Oxford Community Center 270 Lexington Pkwy N, Saint Paul, MN, 55104

Martin Luther King Recreation Center 271 Mackubin St, Saint Paul, MN 55102

**Rondo Community Library** 461 Dale St N, St Paul, MN, 55103

**The Wellstone Center (El Rio Vista Recreation Center)** 179 Robie St E, Saint Paul, MN, 55107



651-266-6363 RightTrack@ci.stpaul.mn.us stpaul.gov/righttrack