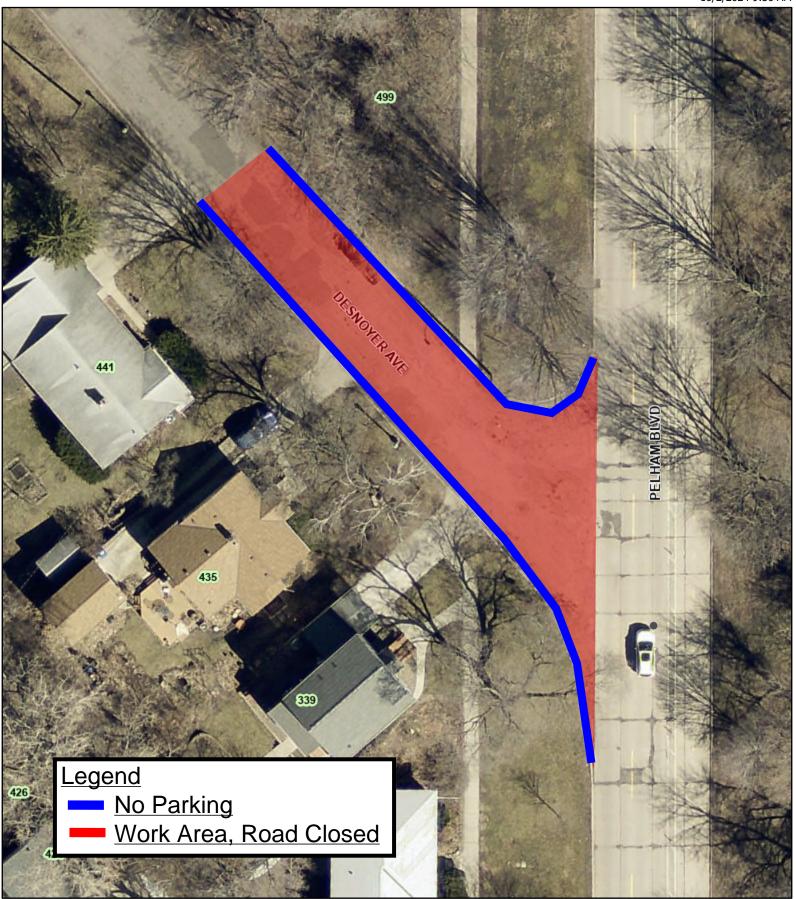

0 0 0 0.01 mi

The Geographic Information System (GIS) Data to which this notice is attached are made available pursuant to the Minnesota Government Data Practices Act (Minnesota Statutes Chapter 13). The GIS Data are provided to you "AS IS" and without any warranty as to their performance, merchantability, or fitness for any particular purpose. The GIS Data were developed by the City of Saint Paul for its own internal business purposes. The City of Saint Paul does not represent or warrant that the GIS Data or the data documentation are error-free, complete, current, or accurate. You are responsible for any consequences resulting from your use of the GIS Data or your reliance on the GIS Data. You should consult the data documentation for this particular GIS Data to determine the limitations of the GIS Data and the precision with which the GIS Data may depict distance, direction, location, or other geographic features. If you transmit or provide the GIS Data (or any portion of it) to another user, the GIS Data must include a copy of this disclaimer.