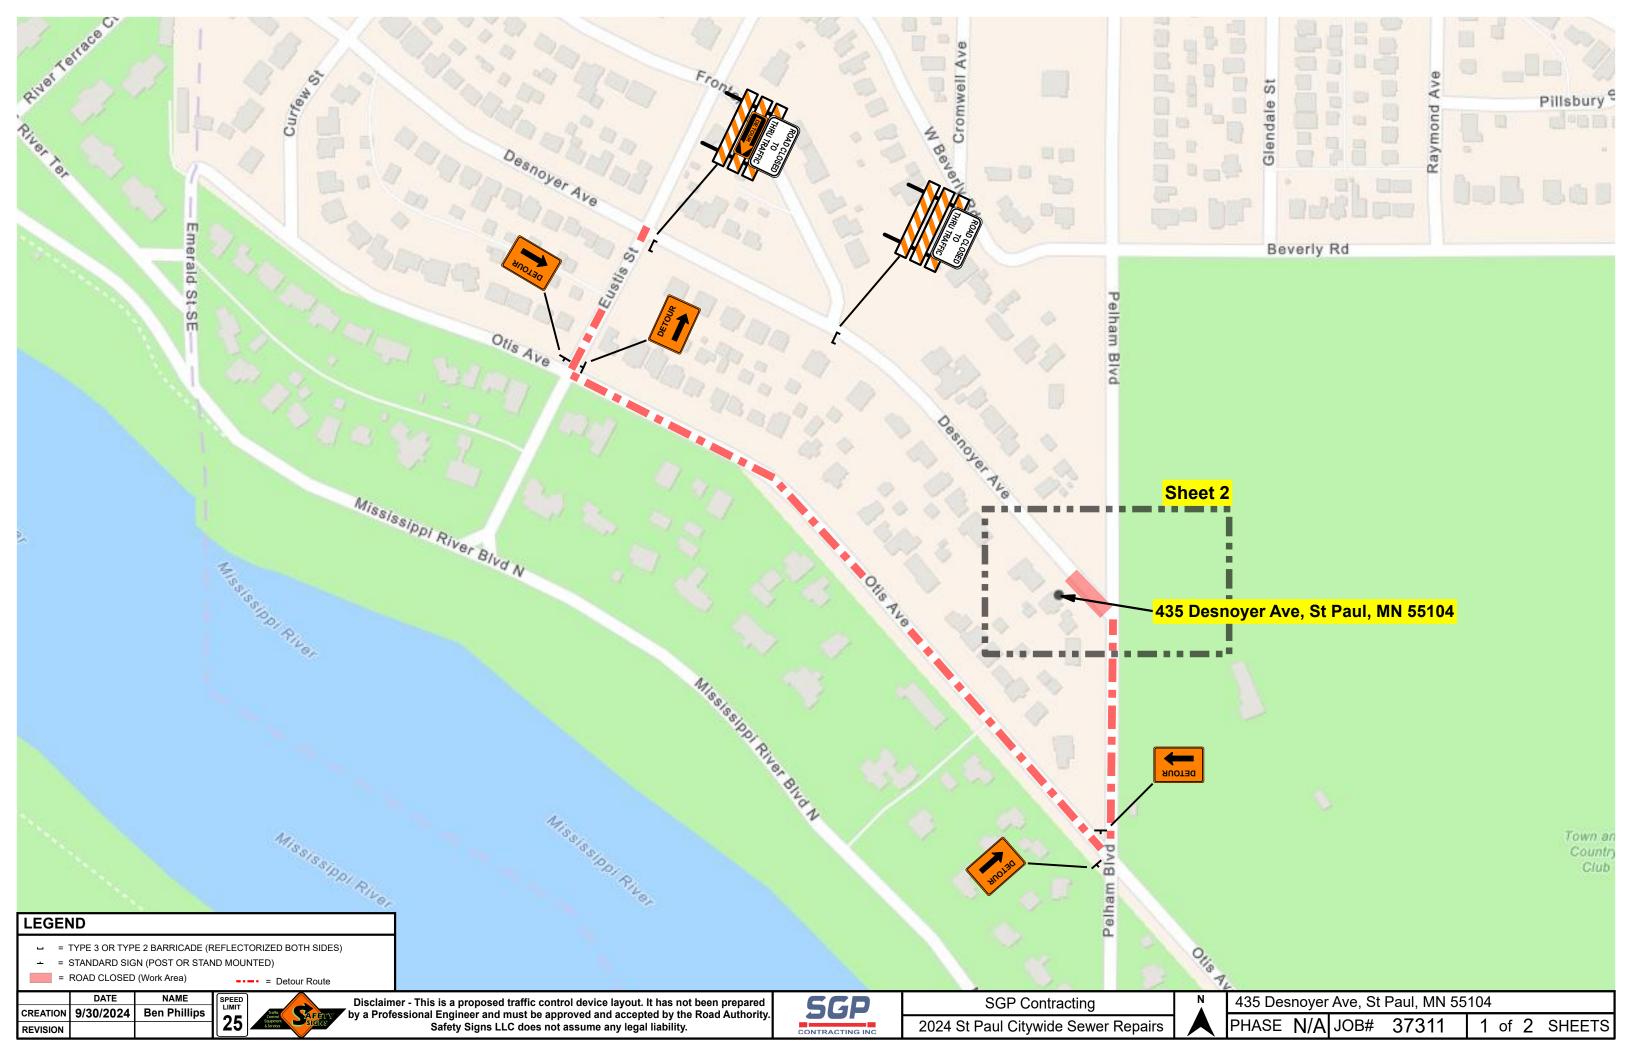

0 0 0 0.01 mi

The Geographic Information System (GIS) Data to which this notice is attached are made available pursuant to the Minnesota Government Data Practices Act (Minnesota Statutes Chapter 13). The GIS Data are provided to you "AS IS" and without any warranty as to their performance, merchantability, or fitness for any particular purpose. The GIS Data were developed by the City of Saint Paul for its own internal business purposes. The City of Saint Paul does not represent or warrant that the GIS Data or the data documentation are error-free, complete, current, or accurate. You are responsible for any consequences resulting from your use of the GIS Data or your reliance on the GIS Data. You should consult the data documentation for this particular GIS Data to determine the limitations of the GIS Data and the precision with which the GIS Data may depict distance, direction, location, or other geographic features. If you transmit or provide the GIS Data (or any portion of it) to another user, the GIS Data must include a copy of this disclaimer.