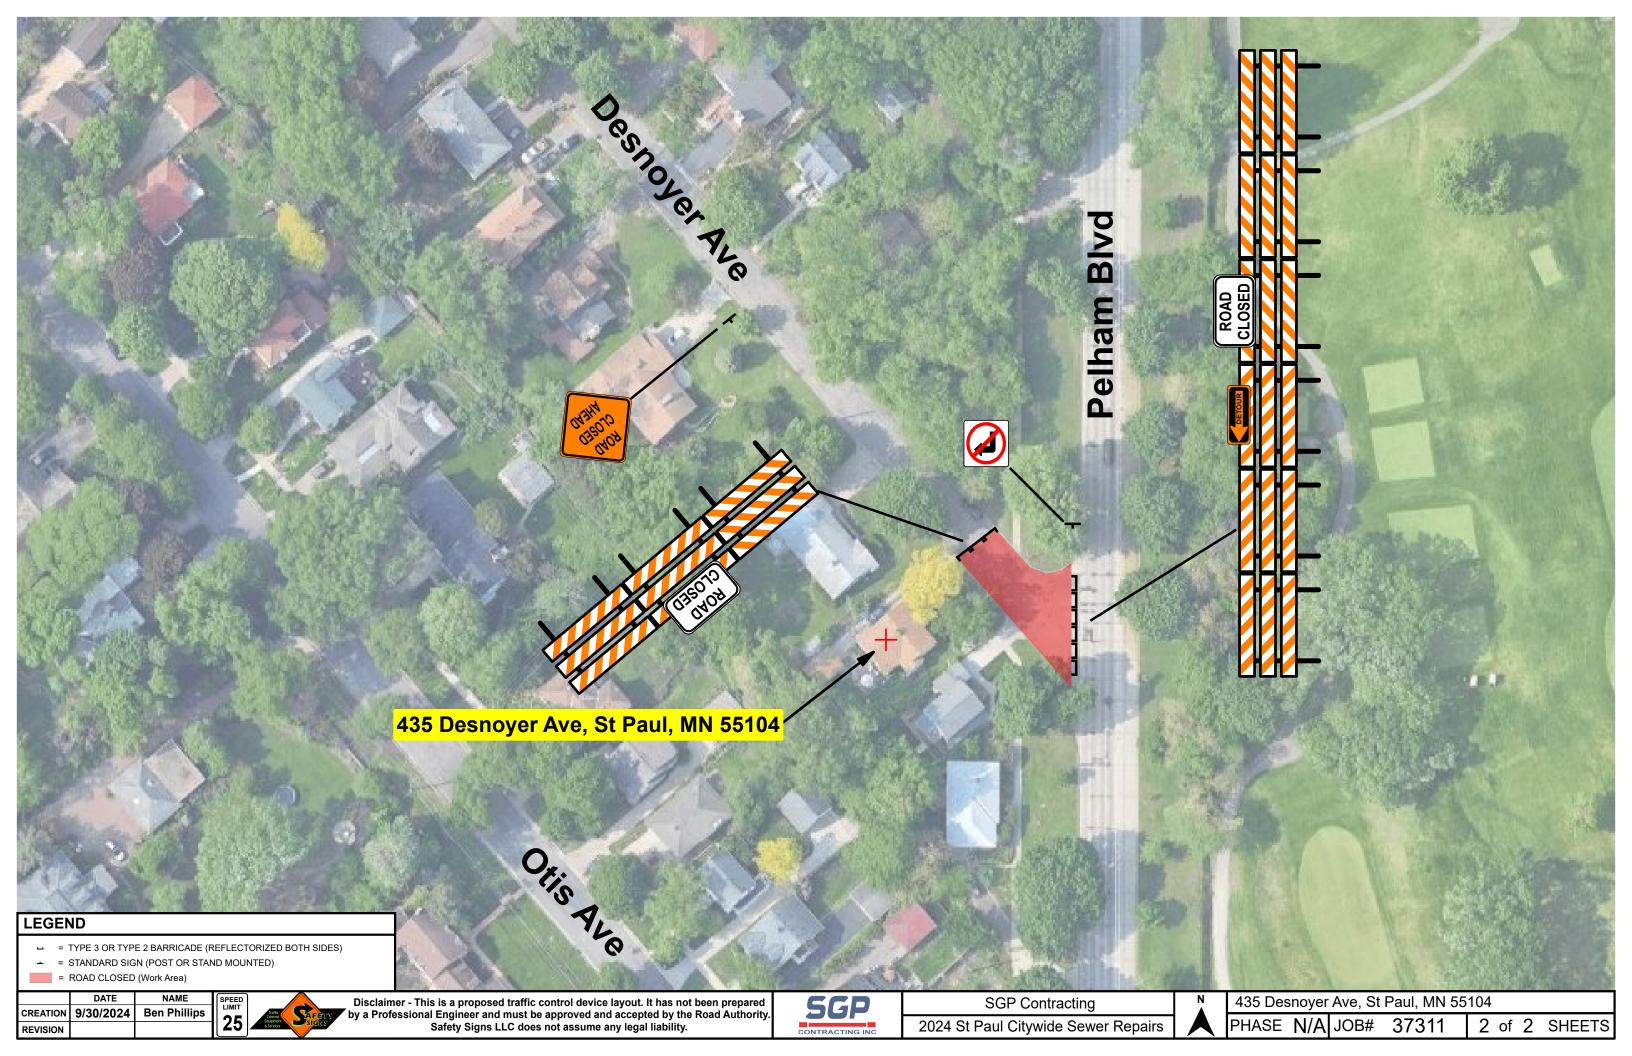

0 0 0 0.01 mi

The Geographic Information System (GIS) Data to which this notice is attached are made available pursuant to the Minnesota Government Data Practices Act (Minnesota Statutes Chapter 13). The GIS Data are provided to you "AS IS" and without any warranty as to their performance, merchantability, or fitness for any particular purpose. The GIS Data were developed by the City of Saint Paul for its own internal business purposes. The City of Saint Paul does not represent or warrant that the GIS Data or the data documentation are error-free, complete, current, or accurate. You are responsible for any consequences resulting from your use of the GIS Data or your reliance on the GIS Data. You should consult the data documentation for this particular GIS Data to determine the limitations of the GIS Data and the precision with which the GIS Data may depict distance, direction, location, or other geographic features. If you transmit or provide the GIS Data (or any portion of it) to another user, the GIS Data must include a copy of this disclaimer.