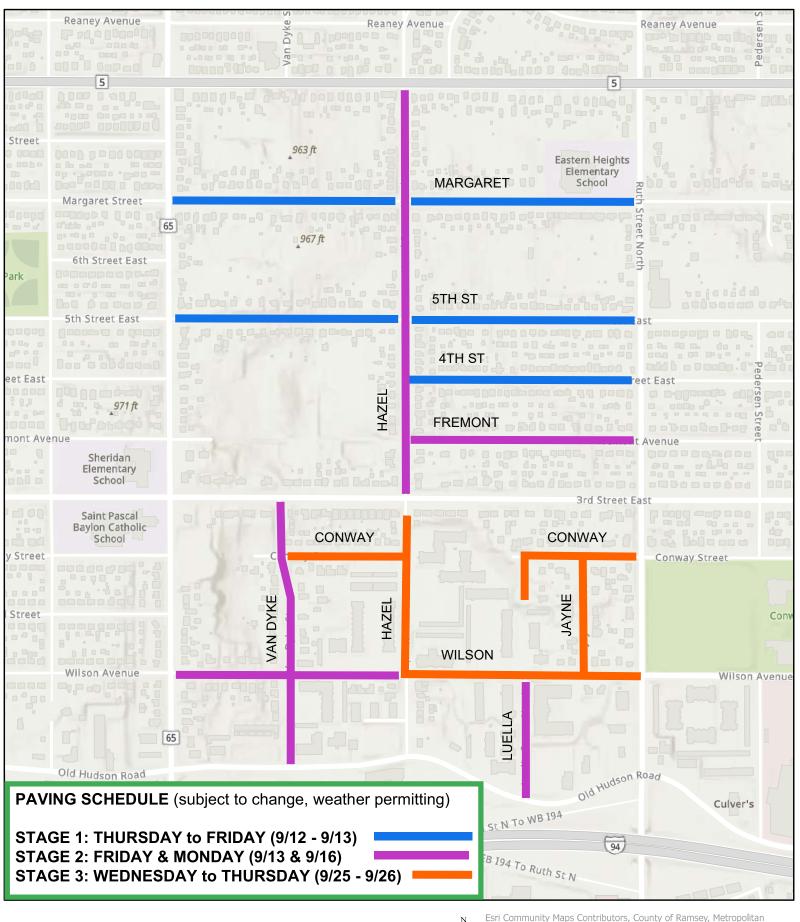

## **Fourth-Howard Paving Sequence**

Esri Community Maps Contributors, County of Ramsey, Metropolitan Council, MetroGIS, © OpenStreetMap, Microsoft, Esri, TomTom, Garmin, SafeGraph, GeoTechnologies, Inc, METI/NASA, USGS, EPA, NPS, US