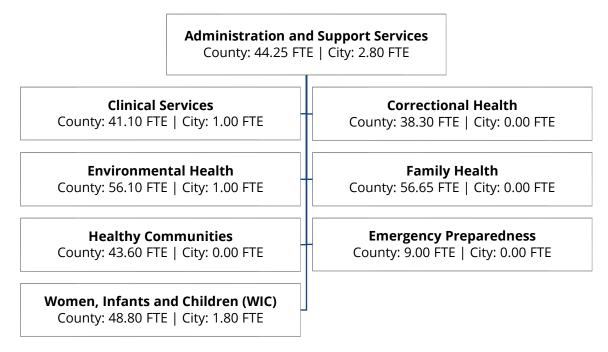

health-and-wellness/public-health

### **Department Facts**

Total General Fund Budget:

Total Special Fund Budget: \$947,400Total FTEs: 6.60

### **Department Goals**

- Provide leadership as a prevention strategist working to promote health and racial equity.
- Ensure an adequate public health infrastructure.
- Promote healthy communities and healthy behaviors.
- Prevent the spread of infectious diseases.
- Protect against environmental hazards.
- Prepare for and respond to disasters.
- Ensure the quality and accessibility of health services.

### **Recent Accomplishments**

- 24,768 low-income mothers, infants, and children were provided with nutrition counseling and monthly vouchers for nutritious foods.
- 15,444 laboratory tests performed.

### **Public Health Organizational Chart**



**Total City FTE 6.60** 

### **Department Description**

Saint Paul – Ramsey County is one of the largest local public health departments in Minnesota, serving Saint Paul and all other cities in Ramsey County. The department traces its origins to the appointment of the first public health officer by the city of Saint Paul in 1854. Saint Paul and Ramsey County's previously separate public health departments merged in 1997 through a joint powers agreement. This merge created Saint Paul-Ramsey County Public Health. The administration of this function now resides with the County. As resignations or retirements of City staff occur, the positions are filled by the County, and the City budget shows a decline in FTEs and dollars associated with paying their salary and benefits. All costs are re