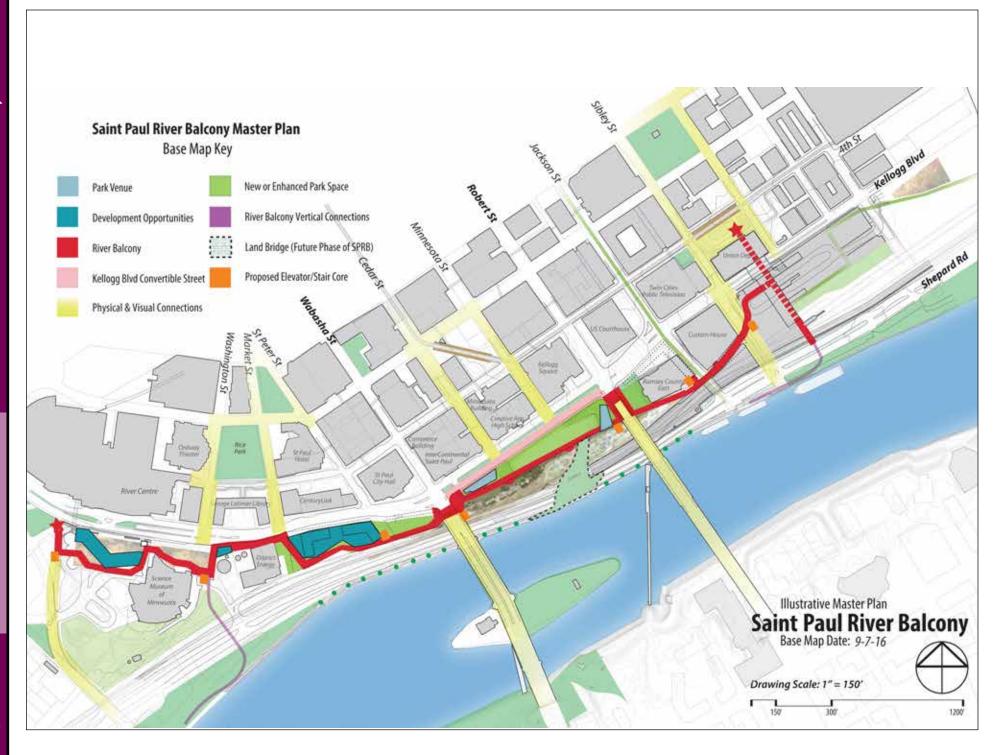

| Transportation Committee Staff Report for Plans and Policies  Committee date: 09/20/2021                                                                         |                                                      |                                   |  |  |
|------------------------------------------------------------------------------------------------------------------------------------------------------------------|------------------------------------------------------|-----------------------------------|--|--|
| Plan Name/Policy Name: River Balcony Project                                                                                                                     |                                                      |                                   |  |  |
| Contact: Brett Hussong                                                                                                                                           |                                                      |                                   |  |  |
| Plan/Policy Webpage: https://www<br>us/great-river-passage-initiative/sa                                                                                         |                                                      | ts/parks-and-recreation/about-    |  |  |
| <b>Description:</b> To complete a preferr<br>Paul river bluff that includes comm<br>maintenance, operations, and impl<br>programming and partnership opportunity | unity and stakeholder en<br>ementation consideratio  |                                   |  |  |
| General Timeline: 9 months                                                                                                                                       |                                                      |                                   |  |  |
| Task 1: Plan Review & Context Task 2: 50% Schematic Design Task 3: 75% Schematic Design Task 4: 100% Schematic Design Task 5: Basis of Design Report             | 4 Weeks<br>12 Weeks<br>9 Weeks<br>9 Weeks<br>3 Weeks |                                   |  |  |
| Public Hearing Date & Location: To be determined                                                                                                                 |                                                      |                                   |  |  |
| Propose (3) three separate "meeting meetings (1 public & 3 committee)                                                                                            | ng cycles" with each mee                             | ting cycle assumed to be 1 day, 4 |  |  |
| <u>Transportation Committee Role</u> :                                                                                                                           |                                                      |                                   |  |  |
| ☑ Inform scope & approach                                                                                                                                        | ☐ Review draft                                       | ☐ Make recommendation             |  |  |
| Explanation                                                                                                                                                      |                                                      |                                   |  |  |