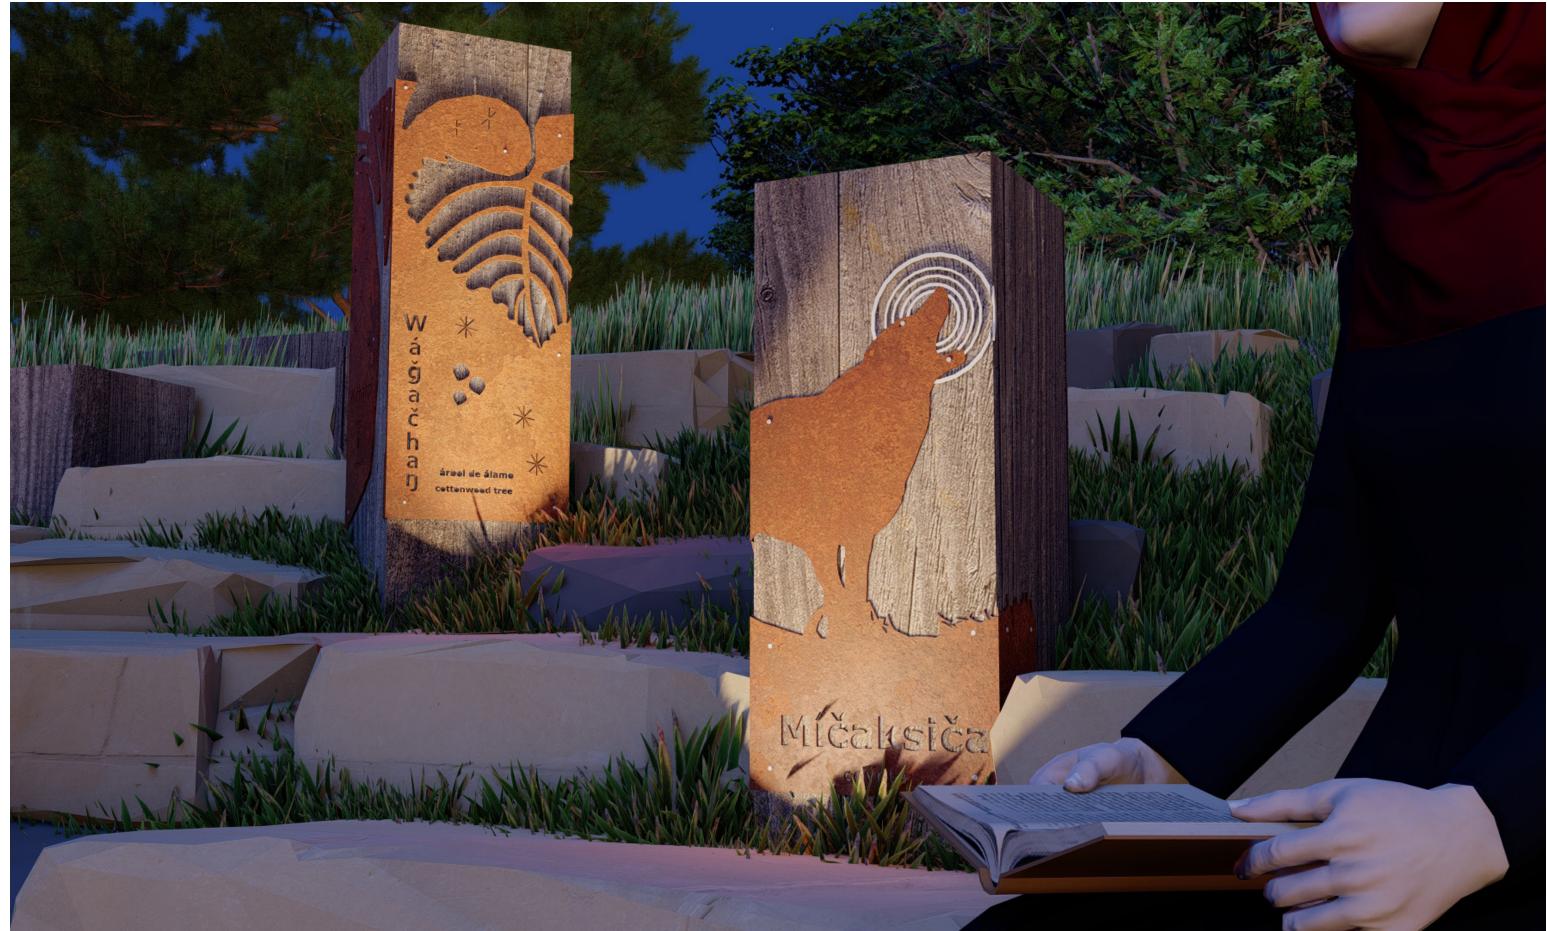

sheet title

site plan



L1.0

PROJECT NUMBER: 23021



0' 10' 20'

40'

| ) | twenty |  |
|---|--------|--|
|   |        |  |

COPYRIGHT 2022 BY AF LLC. ALL RIGHTS RESERVED.

# Concepts

Design Program

open space gathering space walks/trail & site circulation irrigation lighting community garden futsal court natural resource considerations park sign plantings interpretation/art strategies phasing strategy

#### ENTRY BIRD'S EYE VIEW



#### **BIRD'S EYE- E**



**ENTRY VIEW** 



## PARK CIRCULATION



#### PARK CIRCULATION



#### **VIEW FROM MONTREAL**



## FUTSAL COURT



## PARK VIEW FROM EAST BIKE/PED TRAIL



## **INTERPRETIVE ELEMENTS-SWITCHYARD TERRACE**



## **INTERPRETIVE ELEMENTS-SWITCHYARD TERRACE**



## VIEW TOWARDS ENTRY FROM SWITCHYARD TERRACE



## TIMBER COLUMNS



#### **VIEW-FROM WEST**



## **VIEW-FROM WEST**



#### BIRD'S EYE- SE