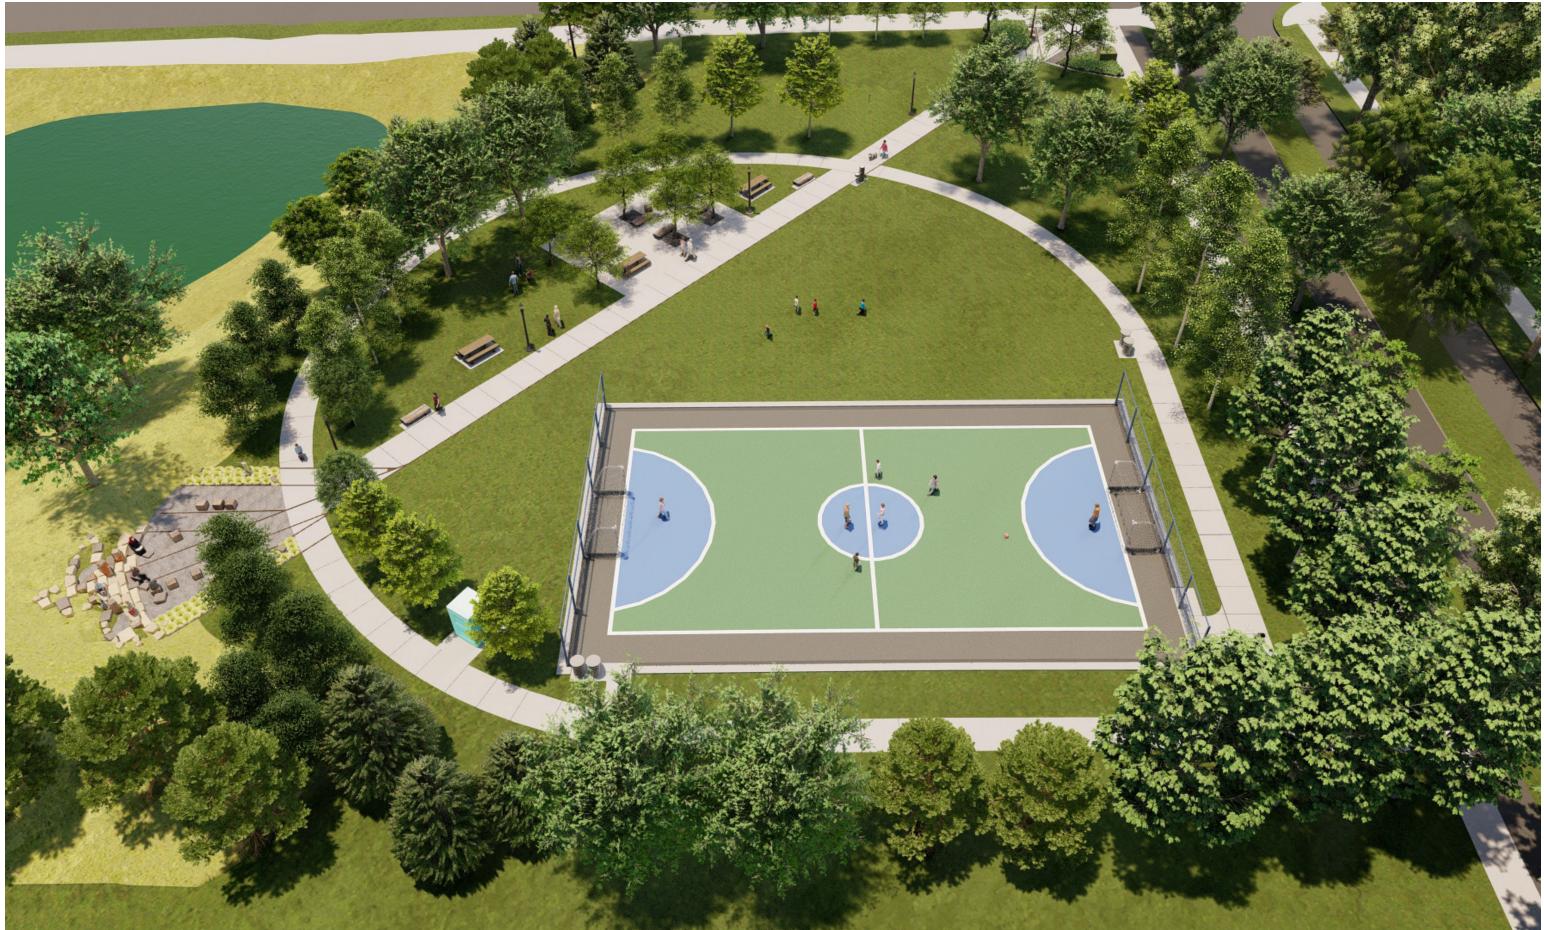

prior avenue n suite 103, st. paul, mn 55104 651.341.3611 or 651.248.6155



client

RYAN COMPANIES US INC. 533 SOUTH THIRD STREET, SUITE 100 MINNEAPOLIS MN, 55415

project

# MÍČA PARK

HIGHLAND BRIDGE DEVELOPMENT SAINT PAUL MN

certification



issue / revision

1 12.01.2023 PRELIMINARY PARK PLANS NO DATE **ISSUE / REVISION** 

sheet title

site plan



L1.0

PROJECT NUMBER: 23021



0' 10' 20'

40'

| ) | twenty |  |
|---|--------|--|
|   |        |  |

COPYRIGHT 2022 BY AF LLC. ALL RIGHTS RESERVED.

# Concepts

Design Program

open space gathering space walks/trail & site circulation irrigation lighting community garden futsal court natural resource considerations park sign plantings interpretation/art strategies phasing strategy

#### ENTRY BIRD'S EYE VIEW



#### **BIRD'S EYE- E**



**ENTRY VIEW** 



## PARK CIRCULATION



#### PARK CIRCULATION



#### **VIEW FROM MONTREAL**



## FUTSAL COURT



## PARK VIEW FROM EAST BIKE/PED TRAIL



## **INTERPRETIVE ELEMENTS-SWITCHYARD TERRACE**



## **INTERPRETIVE ELEMENTS-SWITCHYARD TERRACE**



## VIEW TOWARDS ENTRY FROM SWITCHYARD TERRACE



## TIMBER COLUMNS



#### **VIEW-FROM WEST**



## **VIEW-FROM WEST**



#### BIRD'S EYE- SE