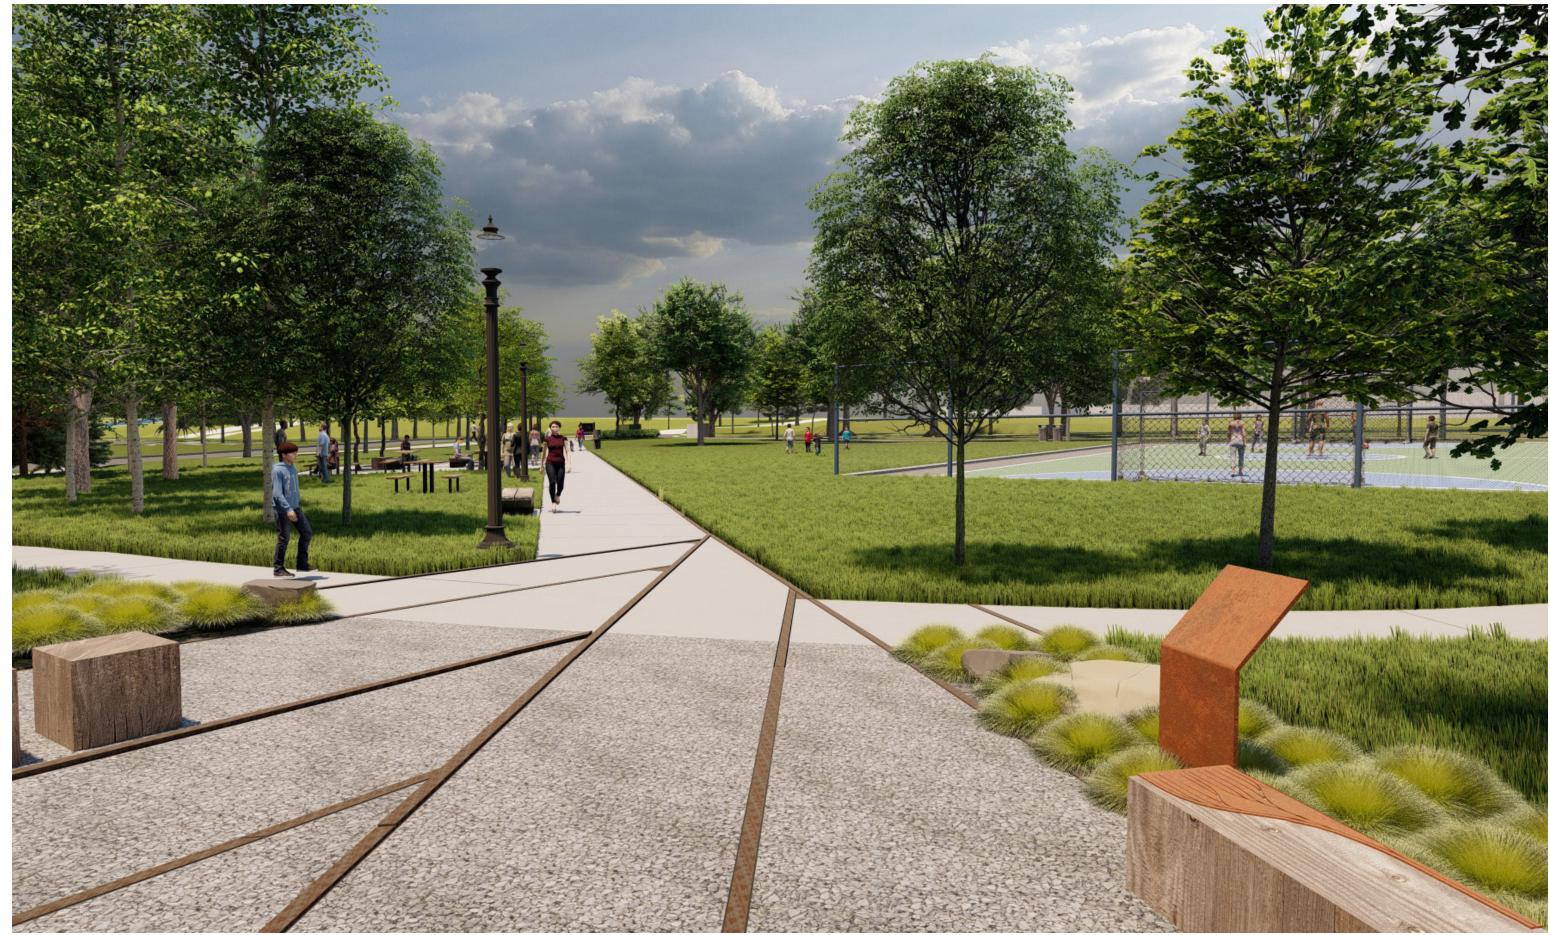

**ISSUE / REVISION** 

sheet title

site plan



L1.0

PROJECT NUMBER: 23021



0' 10' 20'

40'

| ) | twenty |  |
|---|--------|--|
|   |        |  |

COPYRIGHT 2022 BY AF LLC. ALL RIGHTS RESERVED.

# Concepts

Design Program

open space gathering space walks/trail & site circulation irrigation lighting community garden futsal court natural resource considerations park sign plantings interpretation/art strategies phasing strategy

#### ENTRY BIRD'S EYE VIEW



#### **BIRD'S EYE- E**



**ENTRY VIEW** 



## PARK CIRCULATION



#### PARK CIRCULATION



#### **VIEW FROM MONTREAL**



## FUTSAL COURT



## PARK VIEW FROM EAST BIKE/PED TRAIL



## **INTERPRETIVE ELEMENTS-SWITCHYARD TERRACE**



## **INTERPRETIVE ELEMENTS-SWITCHYARD TERRACE**



## VIEW TOWARDS ENTRY FROM SWITCHYARD TERRACE



## TIMBER COLUMNS



#### **VIEW-FROM WEST**



## **VIEW-FROM WEST**



#### BIRD'S EYE- SE