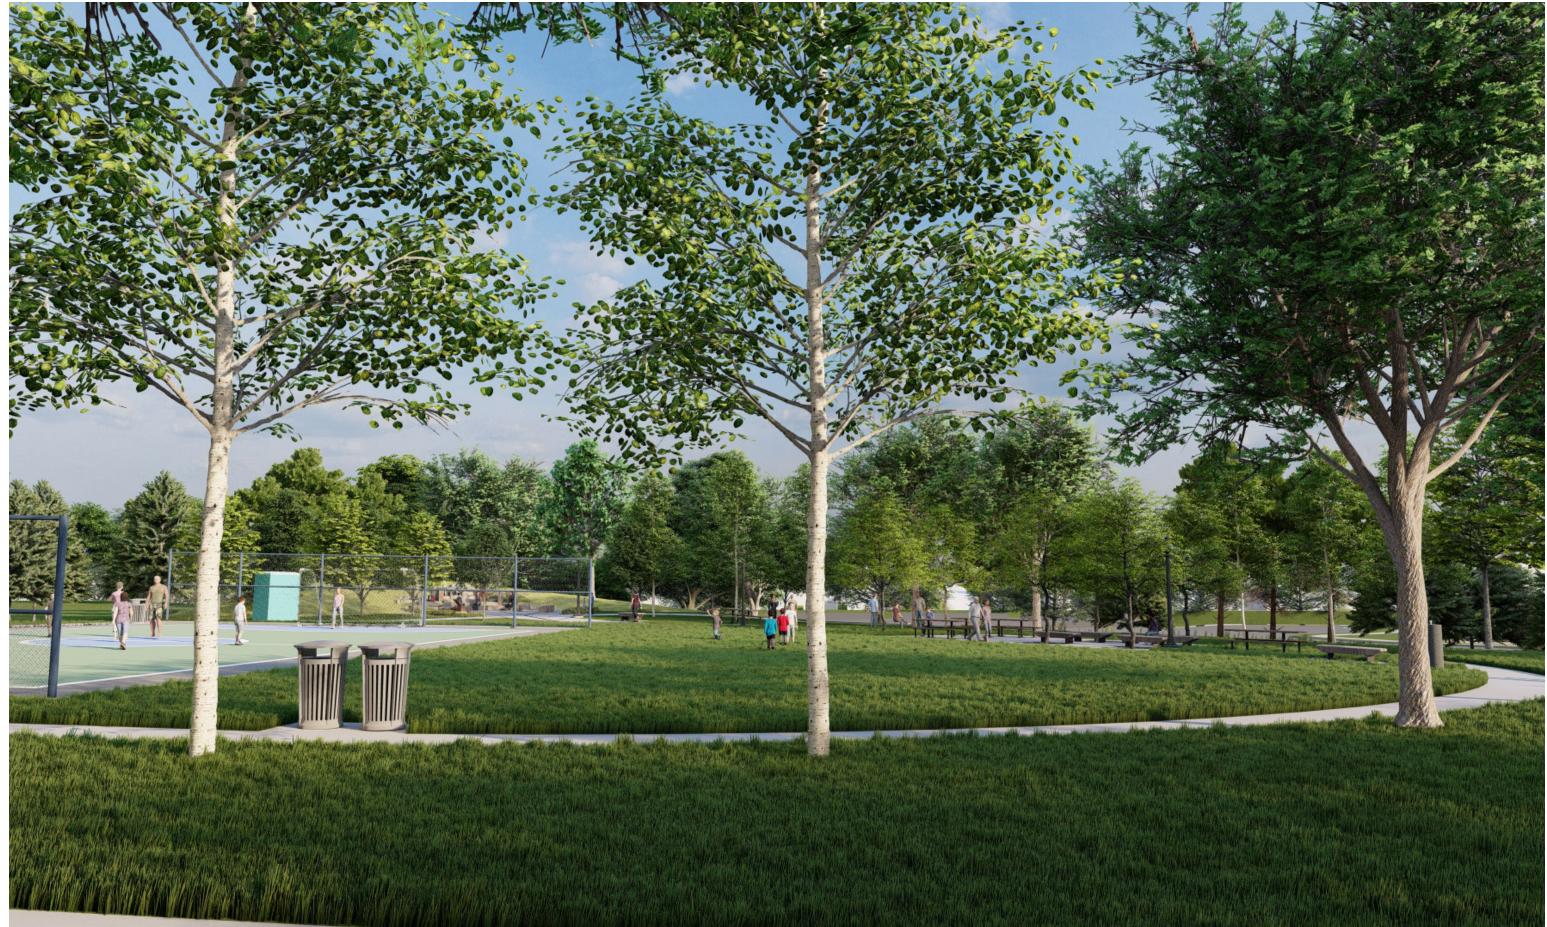

48.6155



client

RYAN COMPANIES US INC. 533 SOUTH THIRD STREET, SUITE 100 MINNEAPOLIS MN, 55415

project

# MÍČA PARK

HIGHLAND BRIDGE DEVELOPMENT SAINT PAUL MN

certification



issue / revision

1 12.01.2023 PRELIMINARY PARK PLANS NO DATE **ISSUE / REVISION** 

sheet title

site plan



L1.0

PROJECT NUMBER: 23021



0' 10' 20'

40'

| ) | twenty |  |
|---|--------|--|
|   |        |  |

COPYRIGHT 2022 BY AF LLC. ALL RIGHTS RESERVED.

# Concepts

Design Program

open space gathering space walks/trail & site circulation irrigation lighting community garden futsal court natural resource considerations park sign plantings interpretation/art strategies phasing strategy

#### ENTRY BIRD'S EYE VIEW



#### **BIRD'S EYE- E**



**ENTRY VIEW** 



## PARK CIRCULATION



#### PARK CIRCULATION



#### **VIEW FROM MONTREAL**



## FUTSAL COURT



## PARK VIEW FROM EAST BIKE/PED TRAIL



## **INTERPRETIVE ELEMENTS-SWITCHYARD TERRACE**



## **INTERPRETIVE ELEMENTS-SWITCHYARD TERRACE**



## VIEW TOWARDS ENTRY FROM SWITCHYARD TERRACE



## TIMBER COLUMNS



#### **VIEW-FROM WEST**



## **VIEW-FROM WEST**



#### BIRD'S EYE- SE