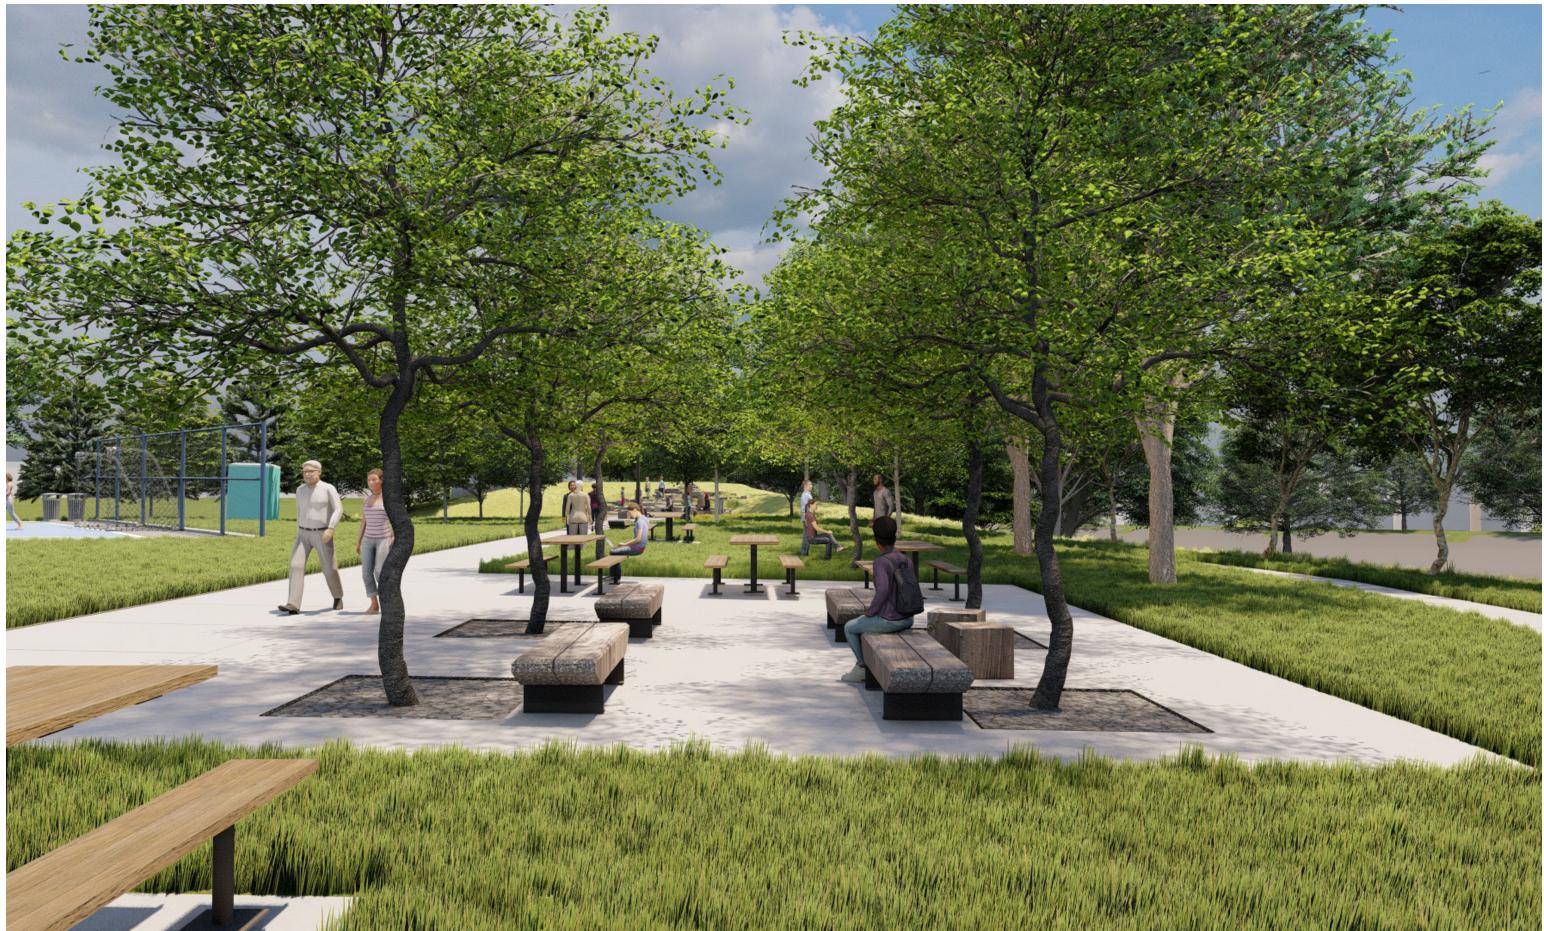

L1.0

PROJECT NUMBER: 23021



0' 10' 20'

40'

| ) | twenty |  |
|---|--------|--|
|   |        |  |

COPYRIGHT 2022 BY AF LLC. ALL RIGHTS RESERVED.

# Concepts

Design Program

open space gathering space walks/trail & site circulation irrigation lighting community garden futsal court natural resource considerations park sign plantings interpretation/art strategies phasing strategy

#### ENTRY BIRD'S EYE VIEW



#### **BIRD'S EYE- E**



**ENTRY VIEW** 



## PARK CIRCULATION



#### PARK CIRCULATION



#### **VIEW FROM MONTREAL**



## FUTSAL COURT



## PARK VIEW FROM EAST BIKE/PED TRAIL



## **INTERPRETIVE ELEMENTS-SWITCHYARD TERRACE**



## **INTERPRETIVE ELEMENTS-SWITCHYARD TERRACE**



## VIEW TOWARDS ENTRY FROM SWITCHYARD TERRACE



## TIMBER COLUMNS



#### **VIEW-FROM WEST**



## **VIEW-FROM WEST**



#### BIRD'S EYE- SE