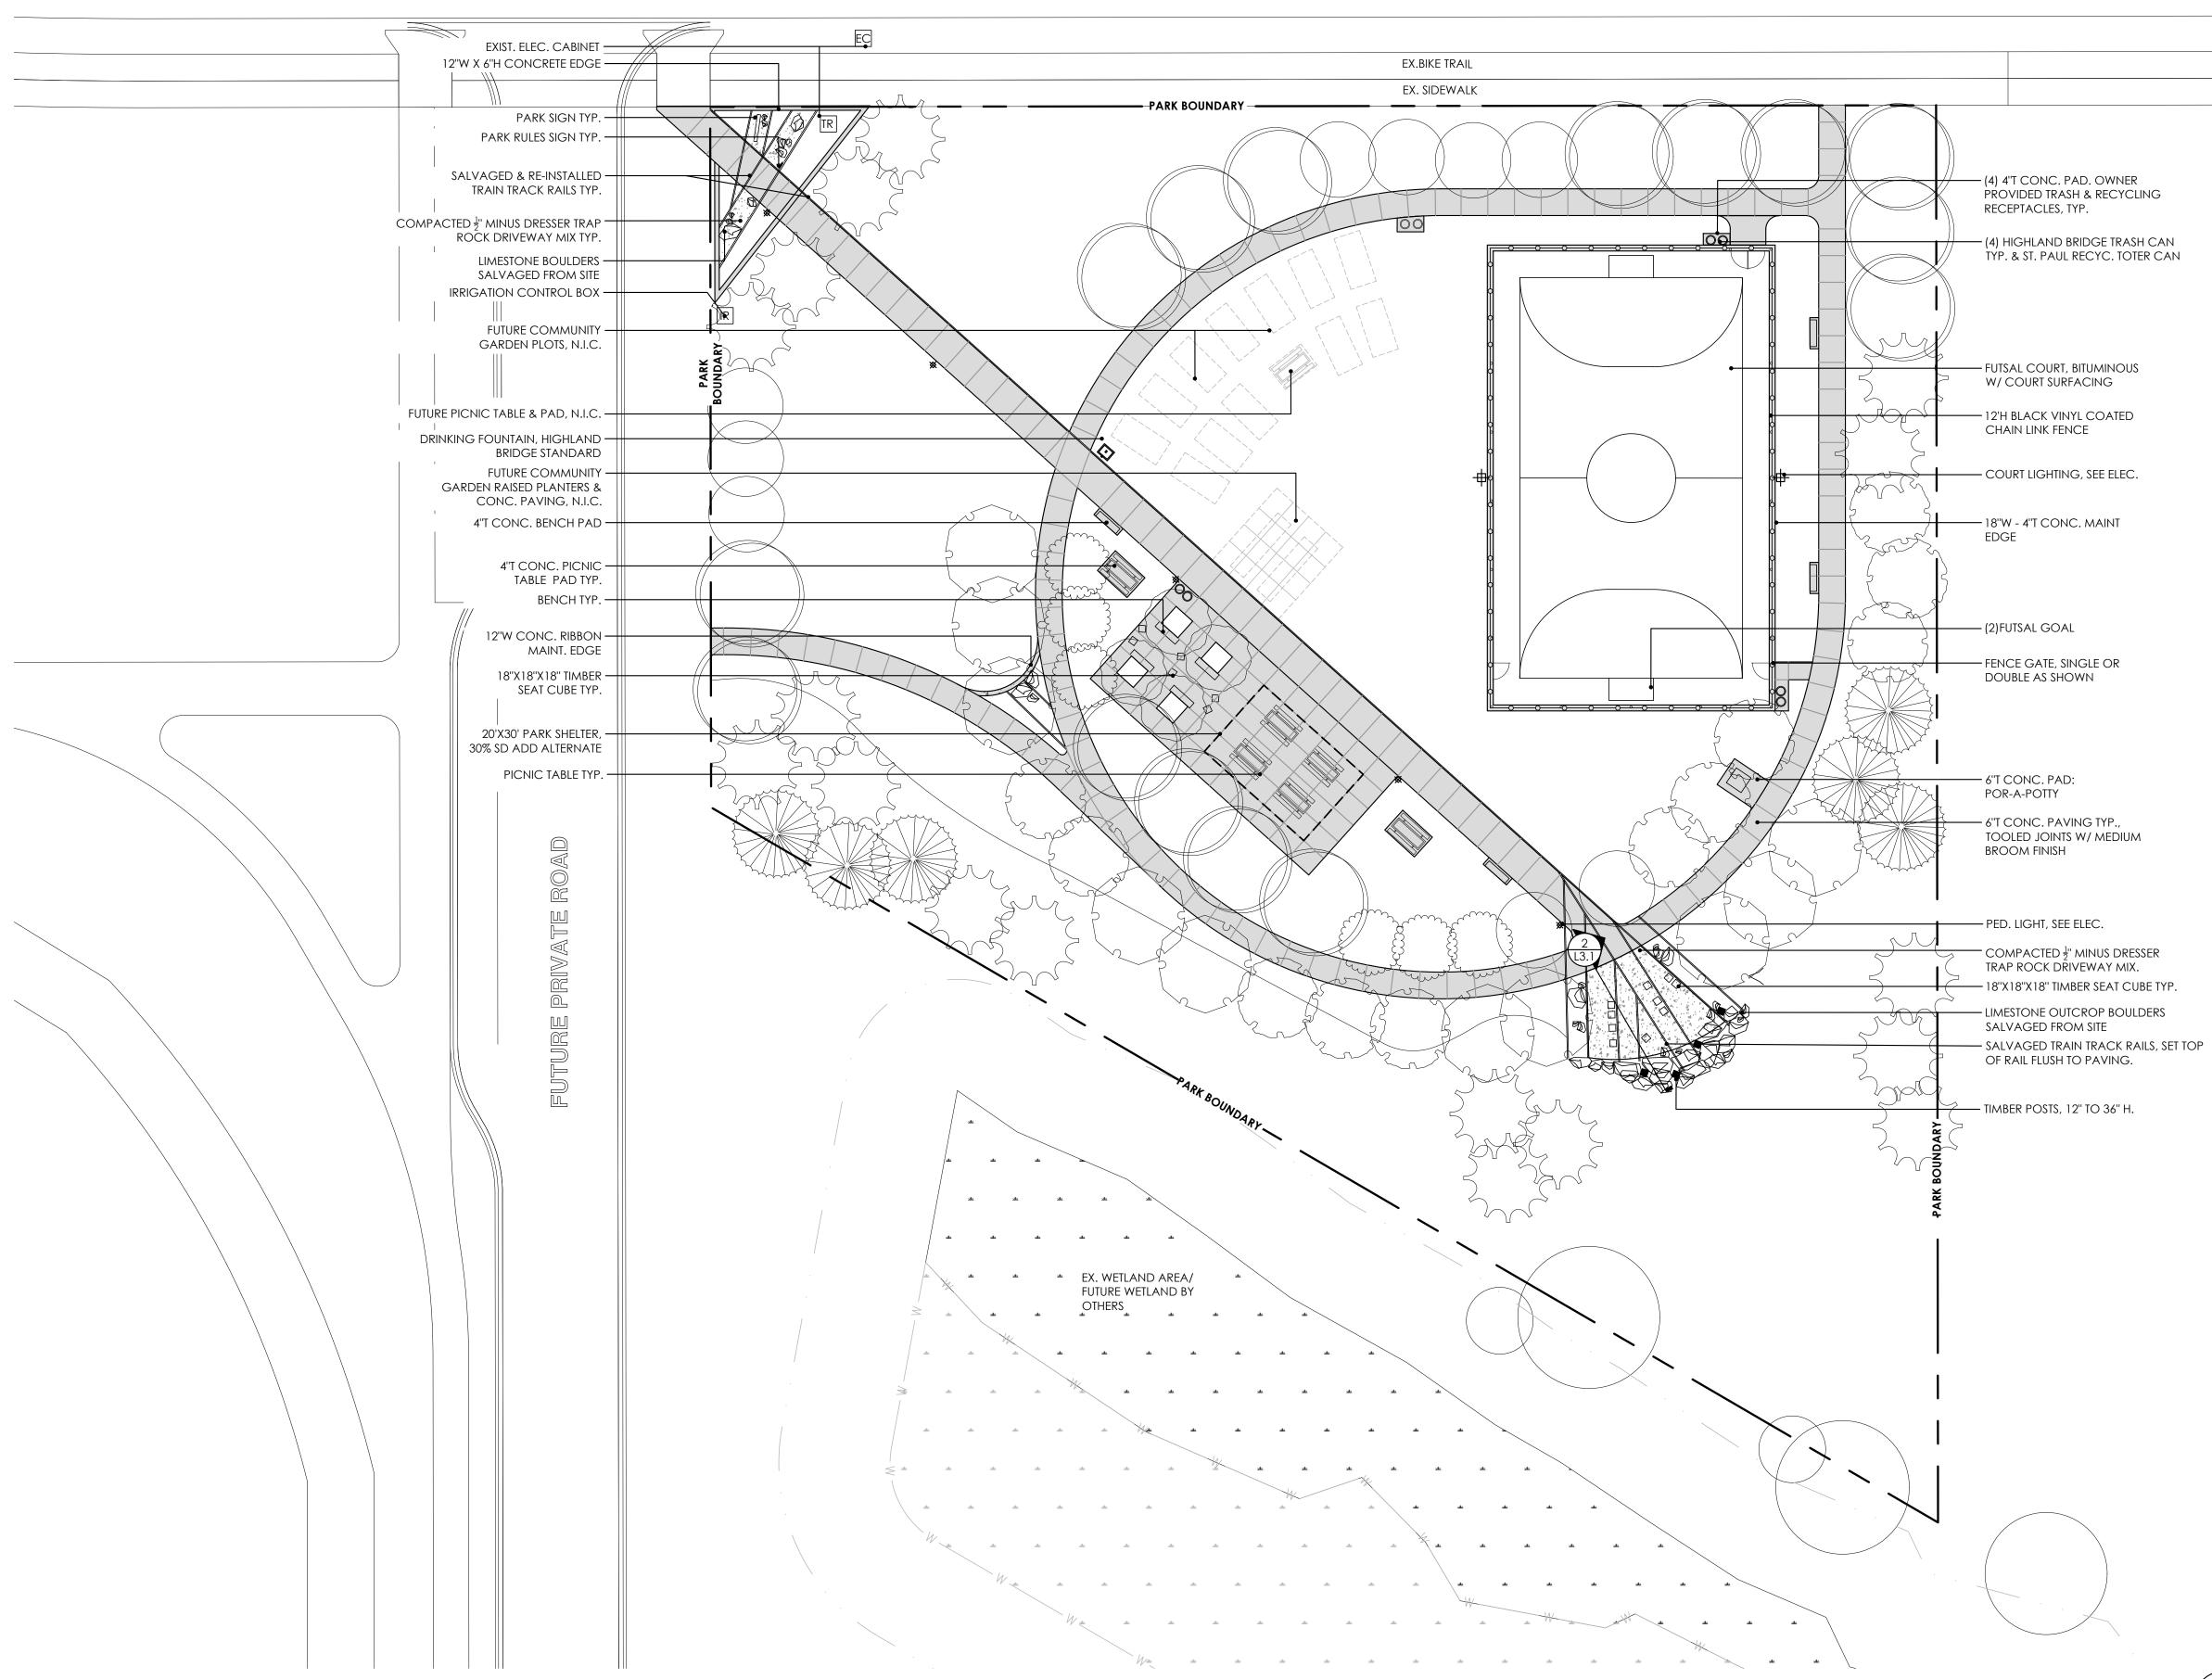

# MÍČA PARK

HIGHLAND BRIDGE DEVELOPMENT SAINT PAUL MN

certification

issue / revision

1 12.01.2023 PRELIMINARY PARK PLANS NO DATE **ISSUE / REVISION** 

sheet title

site plan

L1.0

PROJECT NUMBER: 23021

0' 10' 20'

40'

| ) | twenty |  |
|---|--------|--|
|   |        |  |

COPYRIGHT 2022 BY AF LLC. ALL RIGHTS RESERVED.

# Concepts

Design Program

open space gathering space walks/trail & site circulation irrigation lighting community garden futsal court natural resource considerations park sign plantings interpretation/art strategies phasing strategy