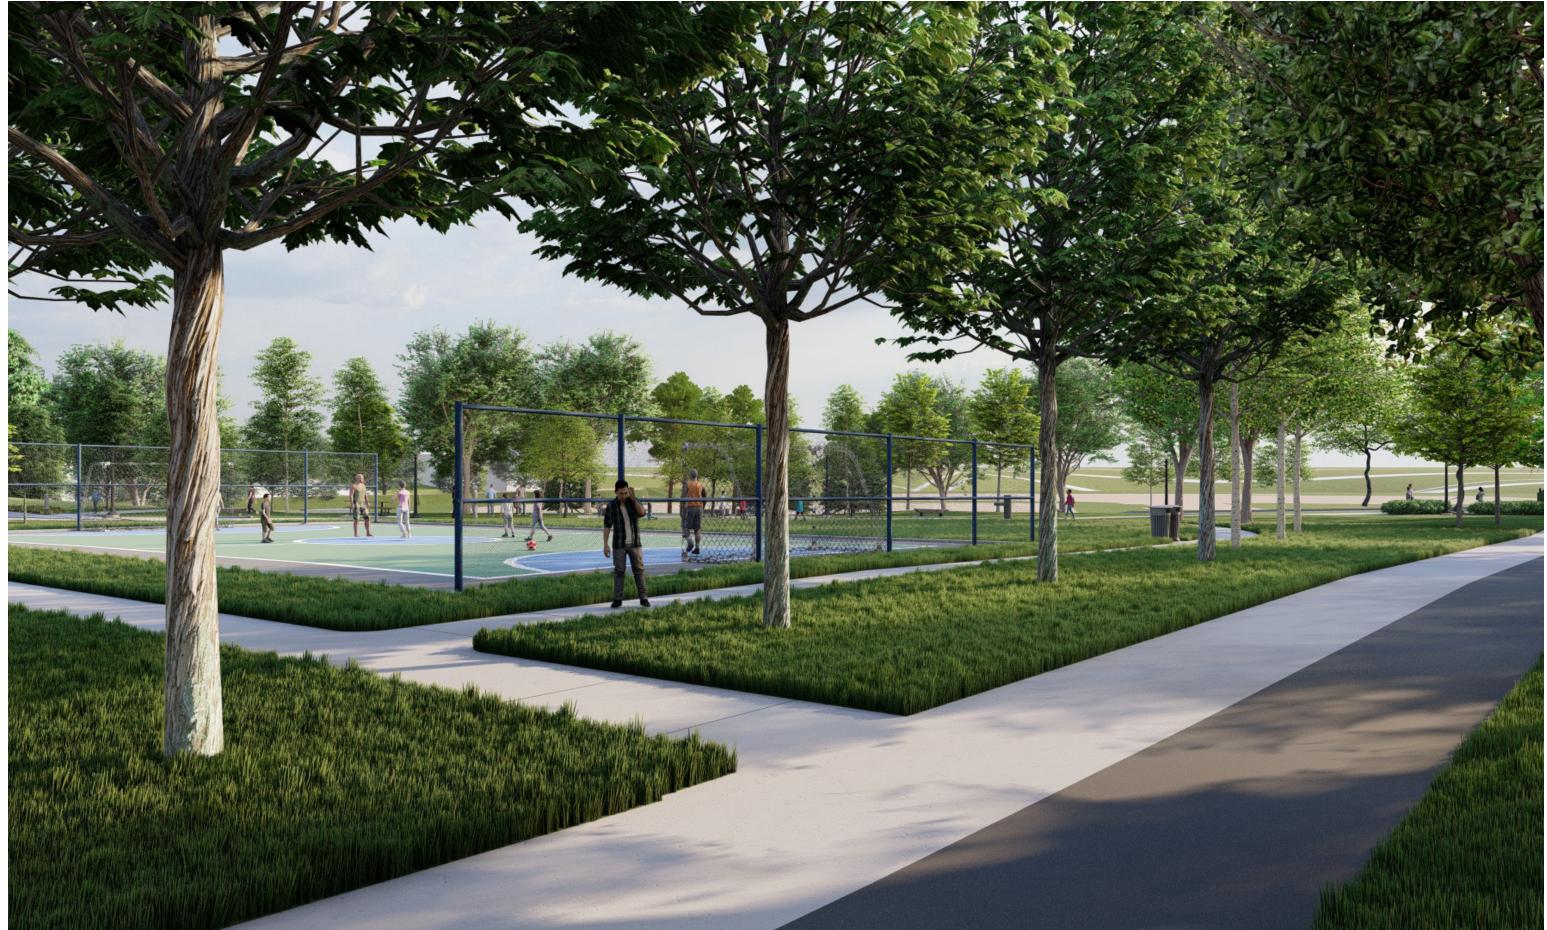

55415

project

# MÍČA PARK

HIGHLAND BRIDGE DEVELOPMENT SAINT PAUL MN

certification



issue / revision

1 12.01.2023 PRELIMINARY PARK PLANS NO DATE **ISSUE / REVISION** 

sheet title

site plan



L1.0

PROJECT NUMBER: 23021



0' 10' 20'

40'

| ) | twenty |  |
|---|--------|--|
|   |        |  |

COPYRIGHT 2022 BY AF LLC. ALL RIGHTS RESERVED.

# Concepts

Design Program

open space gathering space walks/trail & site circulation irrigation lighting community garden futsal court natural resource considerations park sign plantings interpretation/art strategies phasing strategy

#### ENTRY BIRD'S EYE VIEW



#### **BIRD'S EYE- E**



**ENTRY VIEW** 



## PARK CIRCULATION



#### PARK CIRCULATION



#### **VIEW FROM MONTREAL**



## FUTSAL COURT



## PARK VIEW FROM EAST BIKE/PED TRAIL



## **INTERPRETIVE ELEMENTS-SWITCHYARD TERRACE**



## **INTERPRETIVE ELEMENTS-SWITCHYARD TERRACE**



## VIEW TOWARDS ENTRY FROM SWITCHYARD TERRACE



## TIMBER COLUMNS



#### **VIEW-FROM WEST**



## **VIEW-FROM WEST**



#### BIRD'S EYE- SE