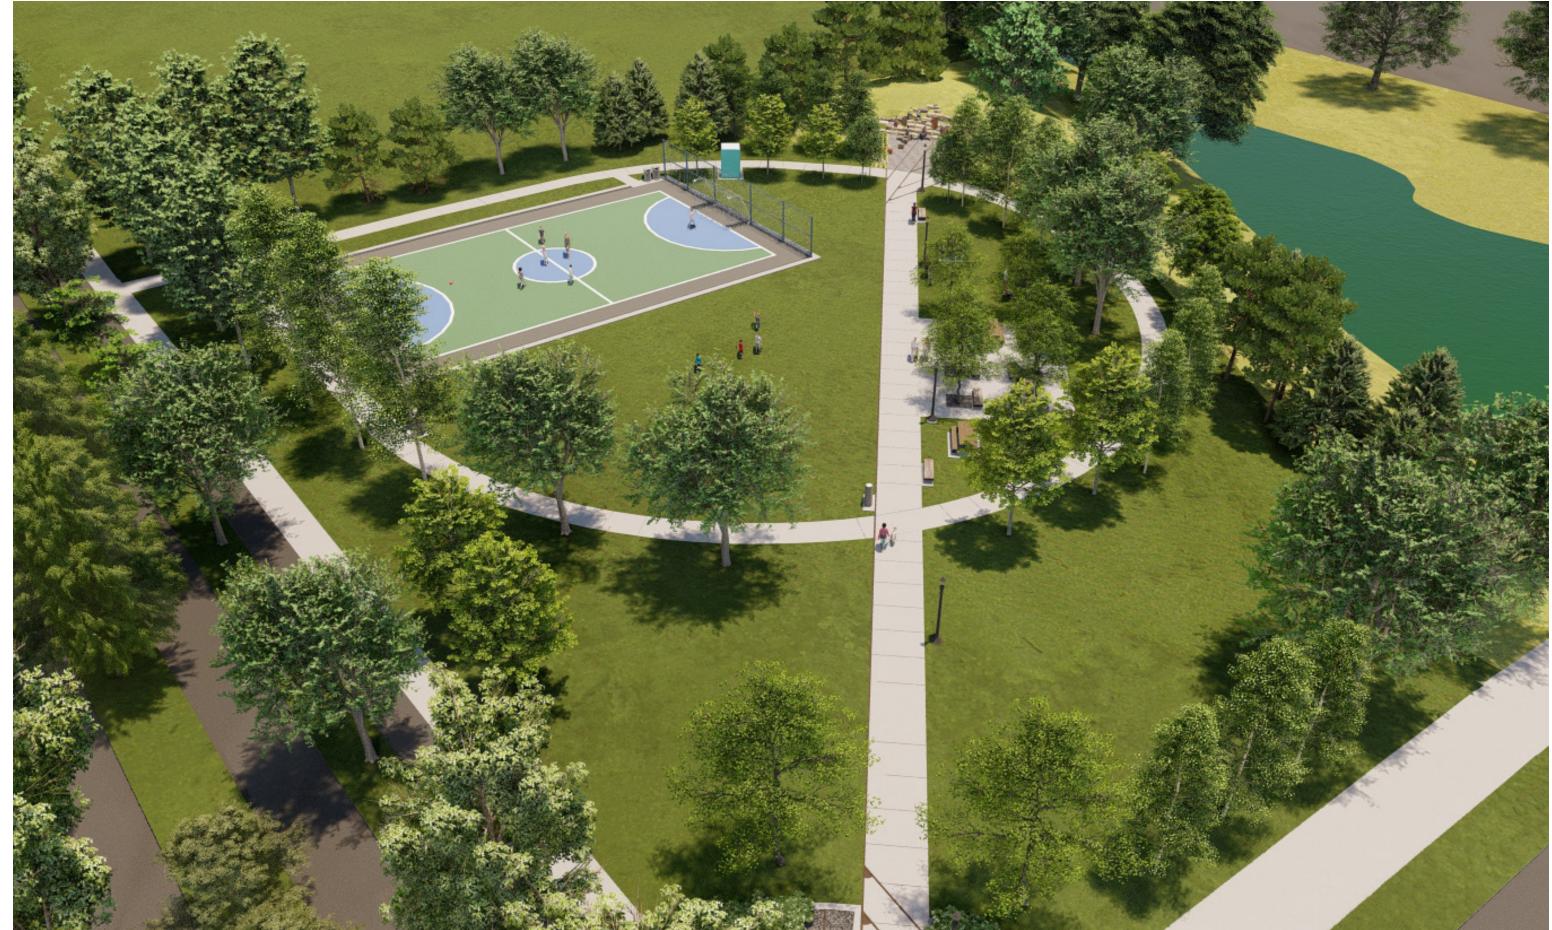

z landscape architects 755 prior avenue n suite 103, st. paul, mn 55104 651.341.3611 or 651.248.6155



client

RYAN COMPANIES US INC. 533 SOUTH THIRD STREET, SUITE 100 MINNEAPOLIS MN, 55415

project

# MÍČA PARK

HIGHLAND BRIDGE DEVELOPMENT SAINT PAUL MN

certification



issue / revision

1 12.01.2023 PRELIMINARY PARK PLANS NO DATE **ISSUE / REVISION** 

sheet title

site plan



L1.0

PROJECT NUMBER: 23021



0' 10' 20'

40'

| ) | twenty |  |
|---|--------|--|
|   |        |  |

COPYRIGHT 2022 BY AF LLC. ALL RIGHTS RESERVED.

# Concepts

Design Program

open space gathering space walks/trail & site circulation irrigation lighting community garden futsal court natural resource considerations park sign plantings interpretation/art strategies phasing strategy

#### ENTRY BIRD'S EYE VIEW



#### **BIRD'S EYE- E**



**ENTRY VIEW** 



## PARK CIRCULATION



#### PARK CIRCULATION



#### **VIEW FROM MONTREAL**



## FUTSAL COURT



## PARK VIEW FROM EAST BIKE/PED TRAIL



## **INTERPRETIVE ELEMENTS-SWITCHYARD TERRACE**



## **INTERPRETIVE ELEMENTS-SWITCHYARD TERRACE**



## VIEW TOWARDS ENTRY FROM SWITCHYARD TERRACE



## TIMBER COLUMNS



#### **VIEW-FROM WEST**



## **VIEW-FROM WEST**



#### BIRD'S EYE- SE