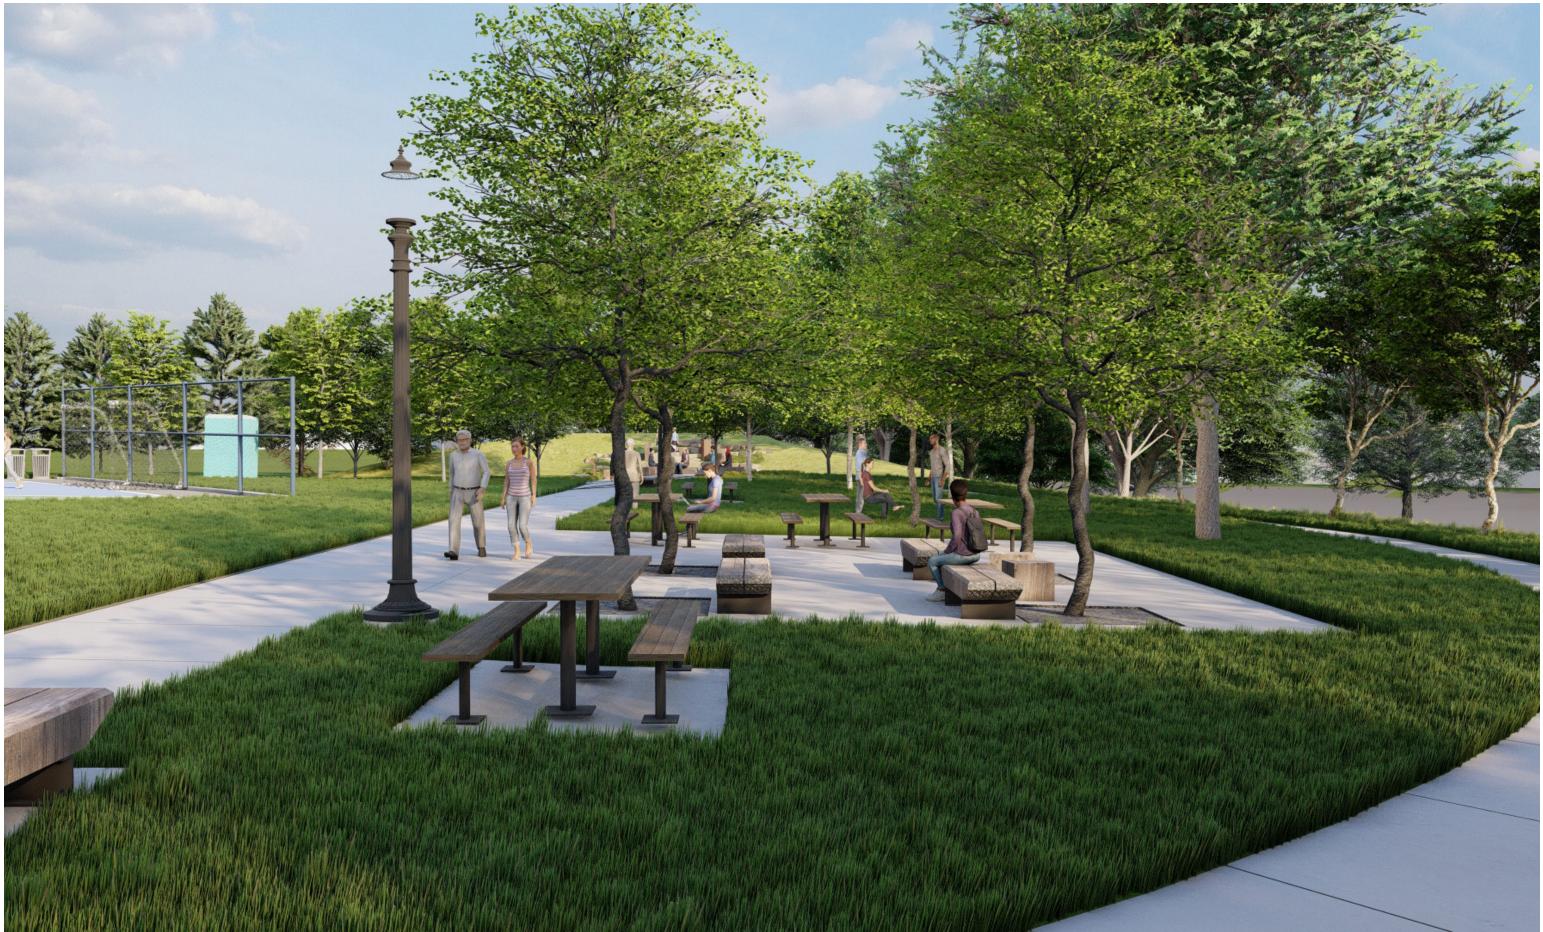

3021



0' 10' 20'

40'

| ) | twenty |  |
|---|--------|--|
|   |        |  |

COPYRIGHT 2022 BY AF LLC. ALL RIGHTS RESERVED.

# Concepts

Design Program

open space gathering space walks/trail & site circulation irrigation lighting community garden futsal court natural resource considerations park sign plantings interpretation/art strategies phasing strategy

#### ENTRY BIRD'S EYE VIEW



#### **BIRD'S EYE- E**



**ENTRY VIEW** 



## PARK CIRCULATION



#### PARK CIRCULATION



#### **VIEW FROM MONTREAL**



## FUTSAL COURT



## PARK VIEW FROM EAST BIKE/PED TRAIL



## **INTERPRETIVE ELEMENTS-SWITCHYARD TERRACE**



## **INTERPRETIVE ELEMENTS-SWITCHYARD TERRACE**



## VIEW TOWARDS ENTRY FROM SWITCHYARD TERRACE



## TIMBER COLUMNS



#### **VIEW-FROM WEST**



## **VIEW-FROM WEST**



#### BIRD'S EYE- SE