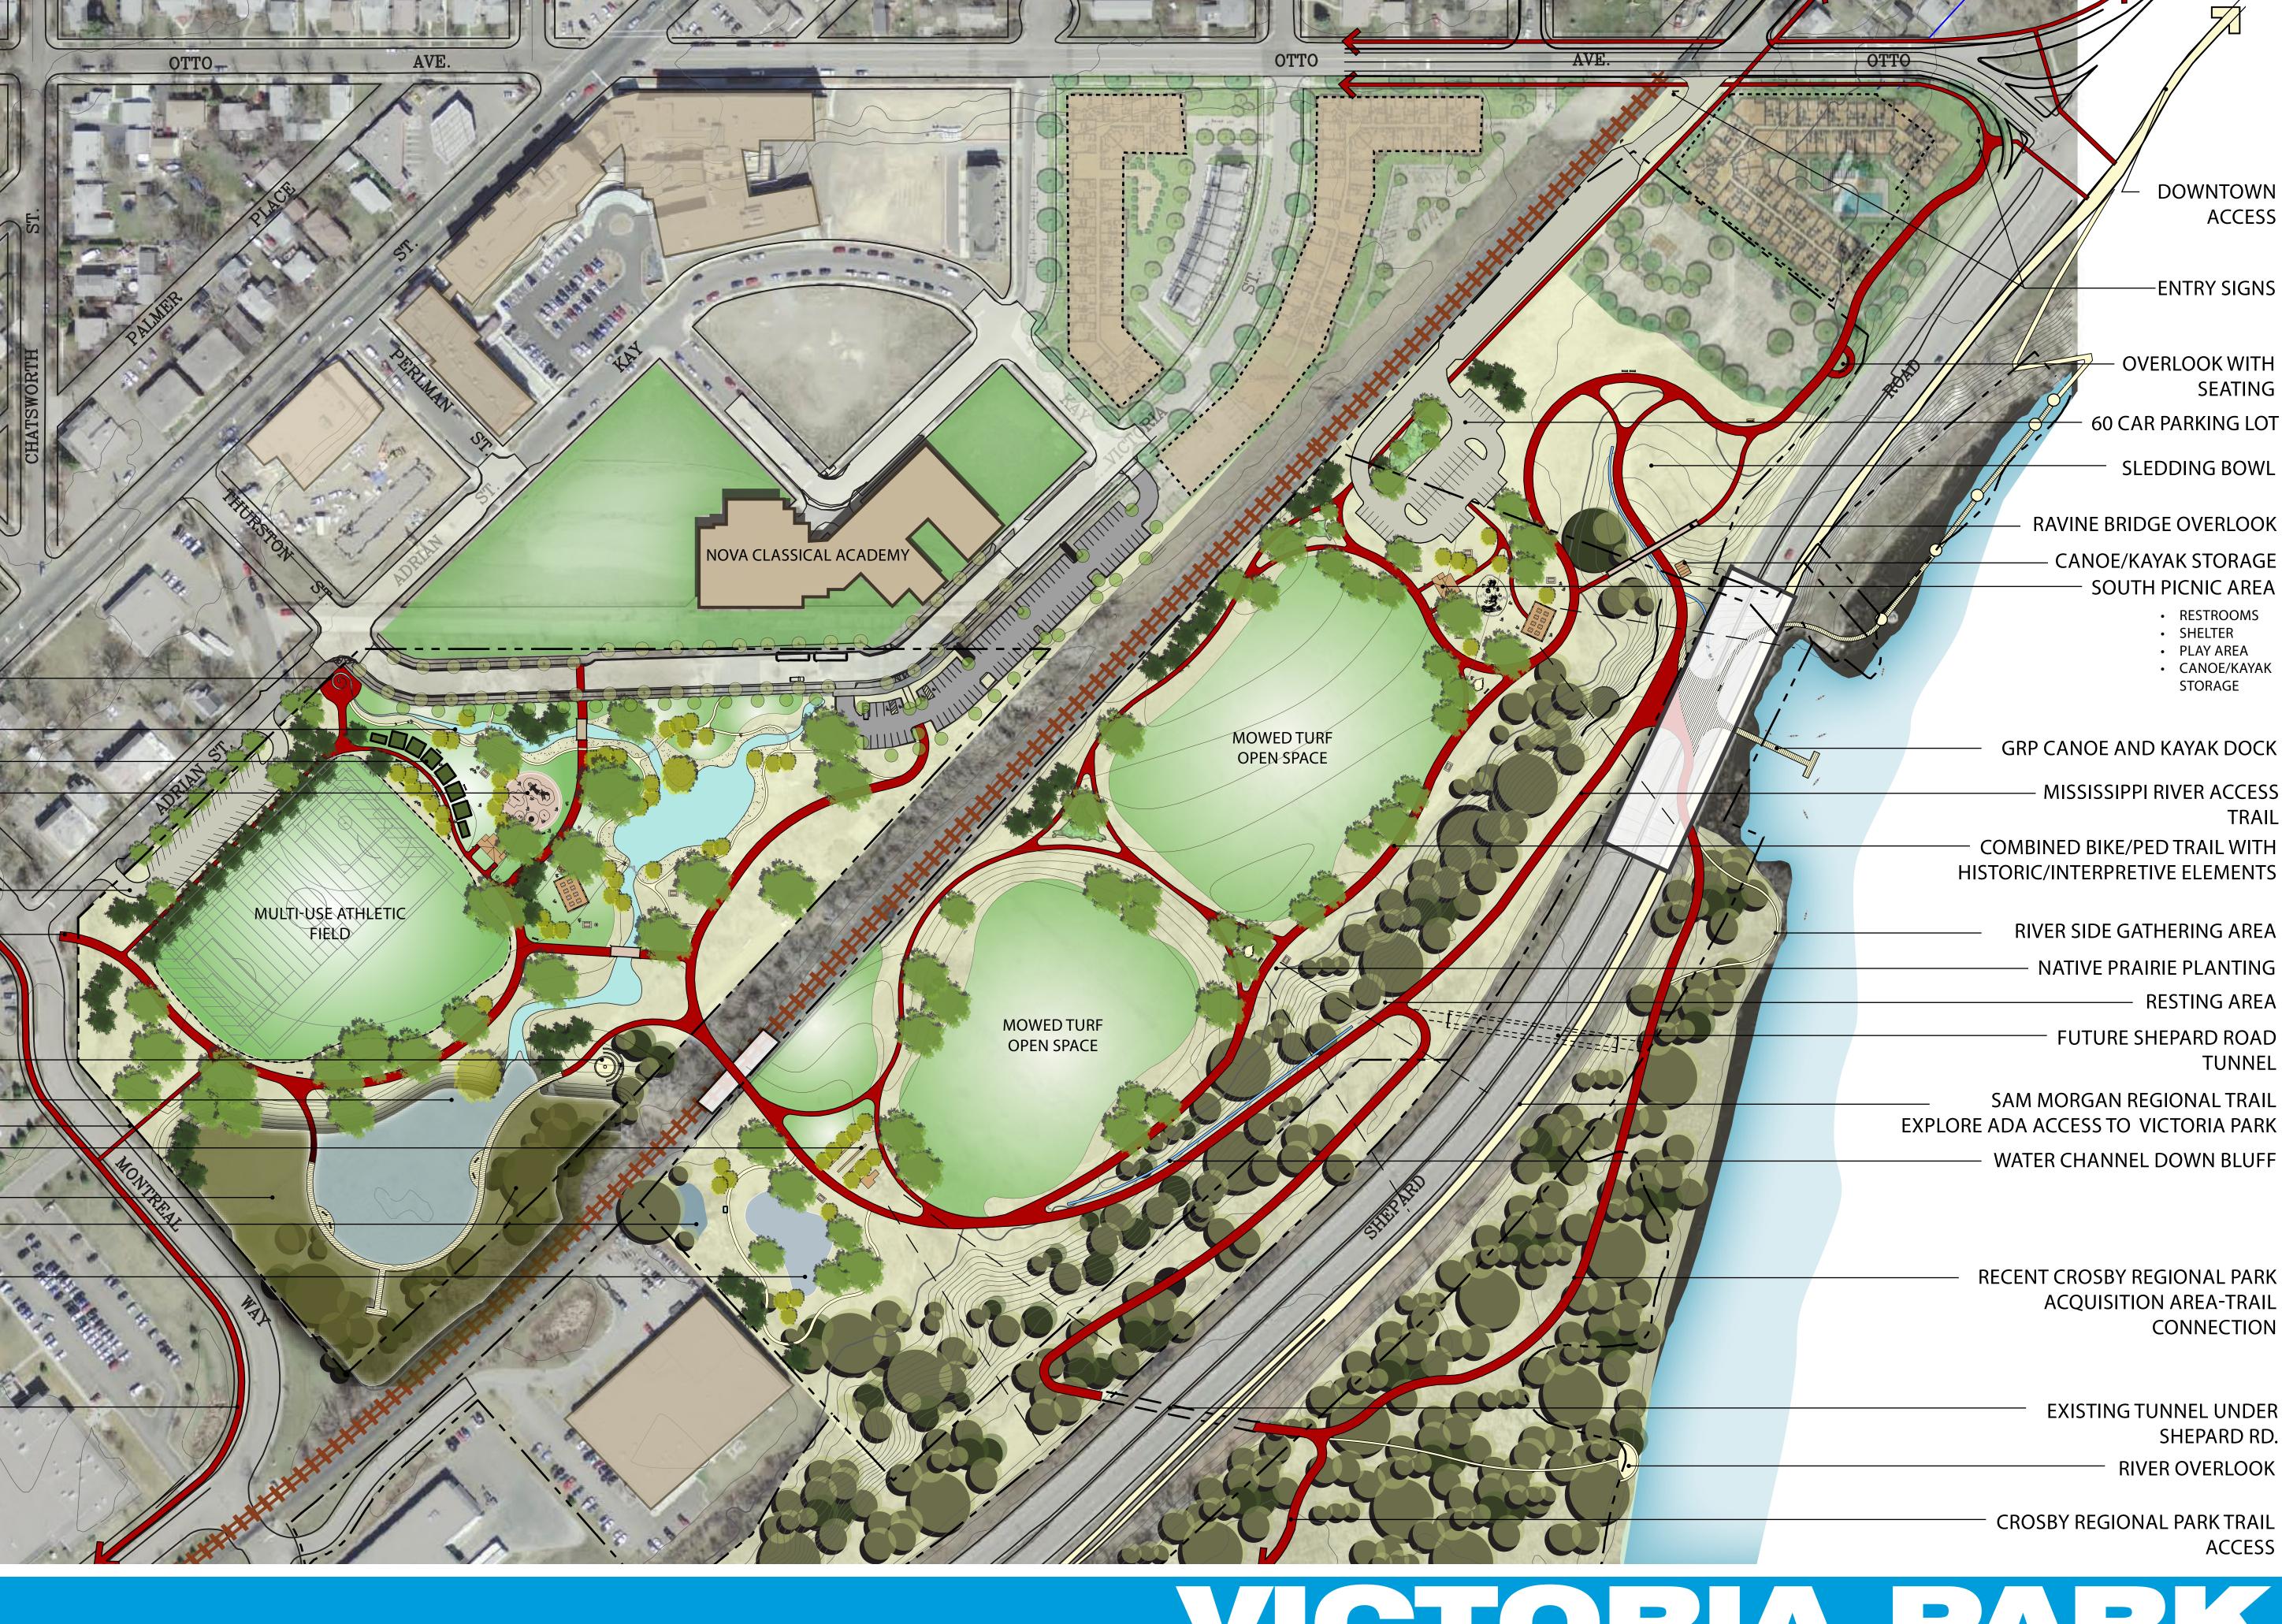

## WATER PLAZA/PARK ENTRANCE -RECIRCULATING WATER TREATMENT **COMMUNITY GARDENS** NORTH PICNIC AREA RESTROOMS SHELTER PLAY AREA/SPLASH PAD **40 CAR PARKING LOT** PARK ENTRANCE **AMPHITHEATER** OPEN WATER WETLAND PARK ENTRANCE HISTORIC QUARRY INTERPRETIVE **OPPORTUNITY** SHRUB CARR WETLAND **EXISTING WETLAND** BIRD HABITAT/MOIST SOIL **CELLS**

HIGHLAND PARK ACCESS TRAIL

SCALE IN FEET

NORTH

### Internal trail system

Includes Shepard Road Overlook as well as trails down to Mississippi River

*Funding options:* Remaining remediation funds and/or local trail connections from MnDNR.

Includes construction of south side access road, parking lot and utility extensions.

## Multi-use athletic field and related parking lot

Funding options: Remaining remediation funds and/or Minnesota Amateur Sports Commission Grant and/or CIB funds.

### **Community gardens**

*Funding options:* To be implemented by interest group.

**External trail connections**Includes trail connections along Montreal Avenue and Otto Avenue as well as connections to Crosby Farm.

## Fishing pier/shoreline enhancements

Funding options: MnDNR fishing pier grant. Legacy funds?

(south side)

*Funding options:* Remaining remediation

funds and/or CIB funds.

## Historic quarry/ Interpretative opportunity

*Funding options:* CIB and/or public art?

*Funding options:* CIB funds.

## **Boardwalk/Amphitheater**

*Funding options:* Outdoor recreation grant from MnDNR.

### Ravine Bridge

Funding options: CIB funds.

Preliminary Park Phasing Plan

NOTE: Construction of re-circulating water feature may have to move up in priority depending on detailed design development.

MCTORIA PARK