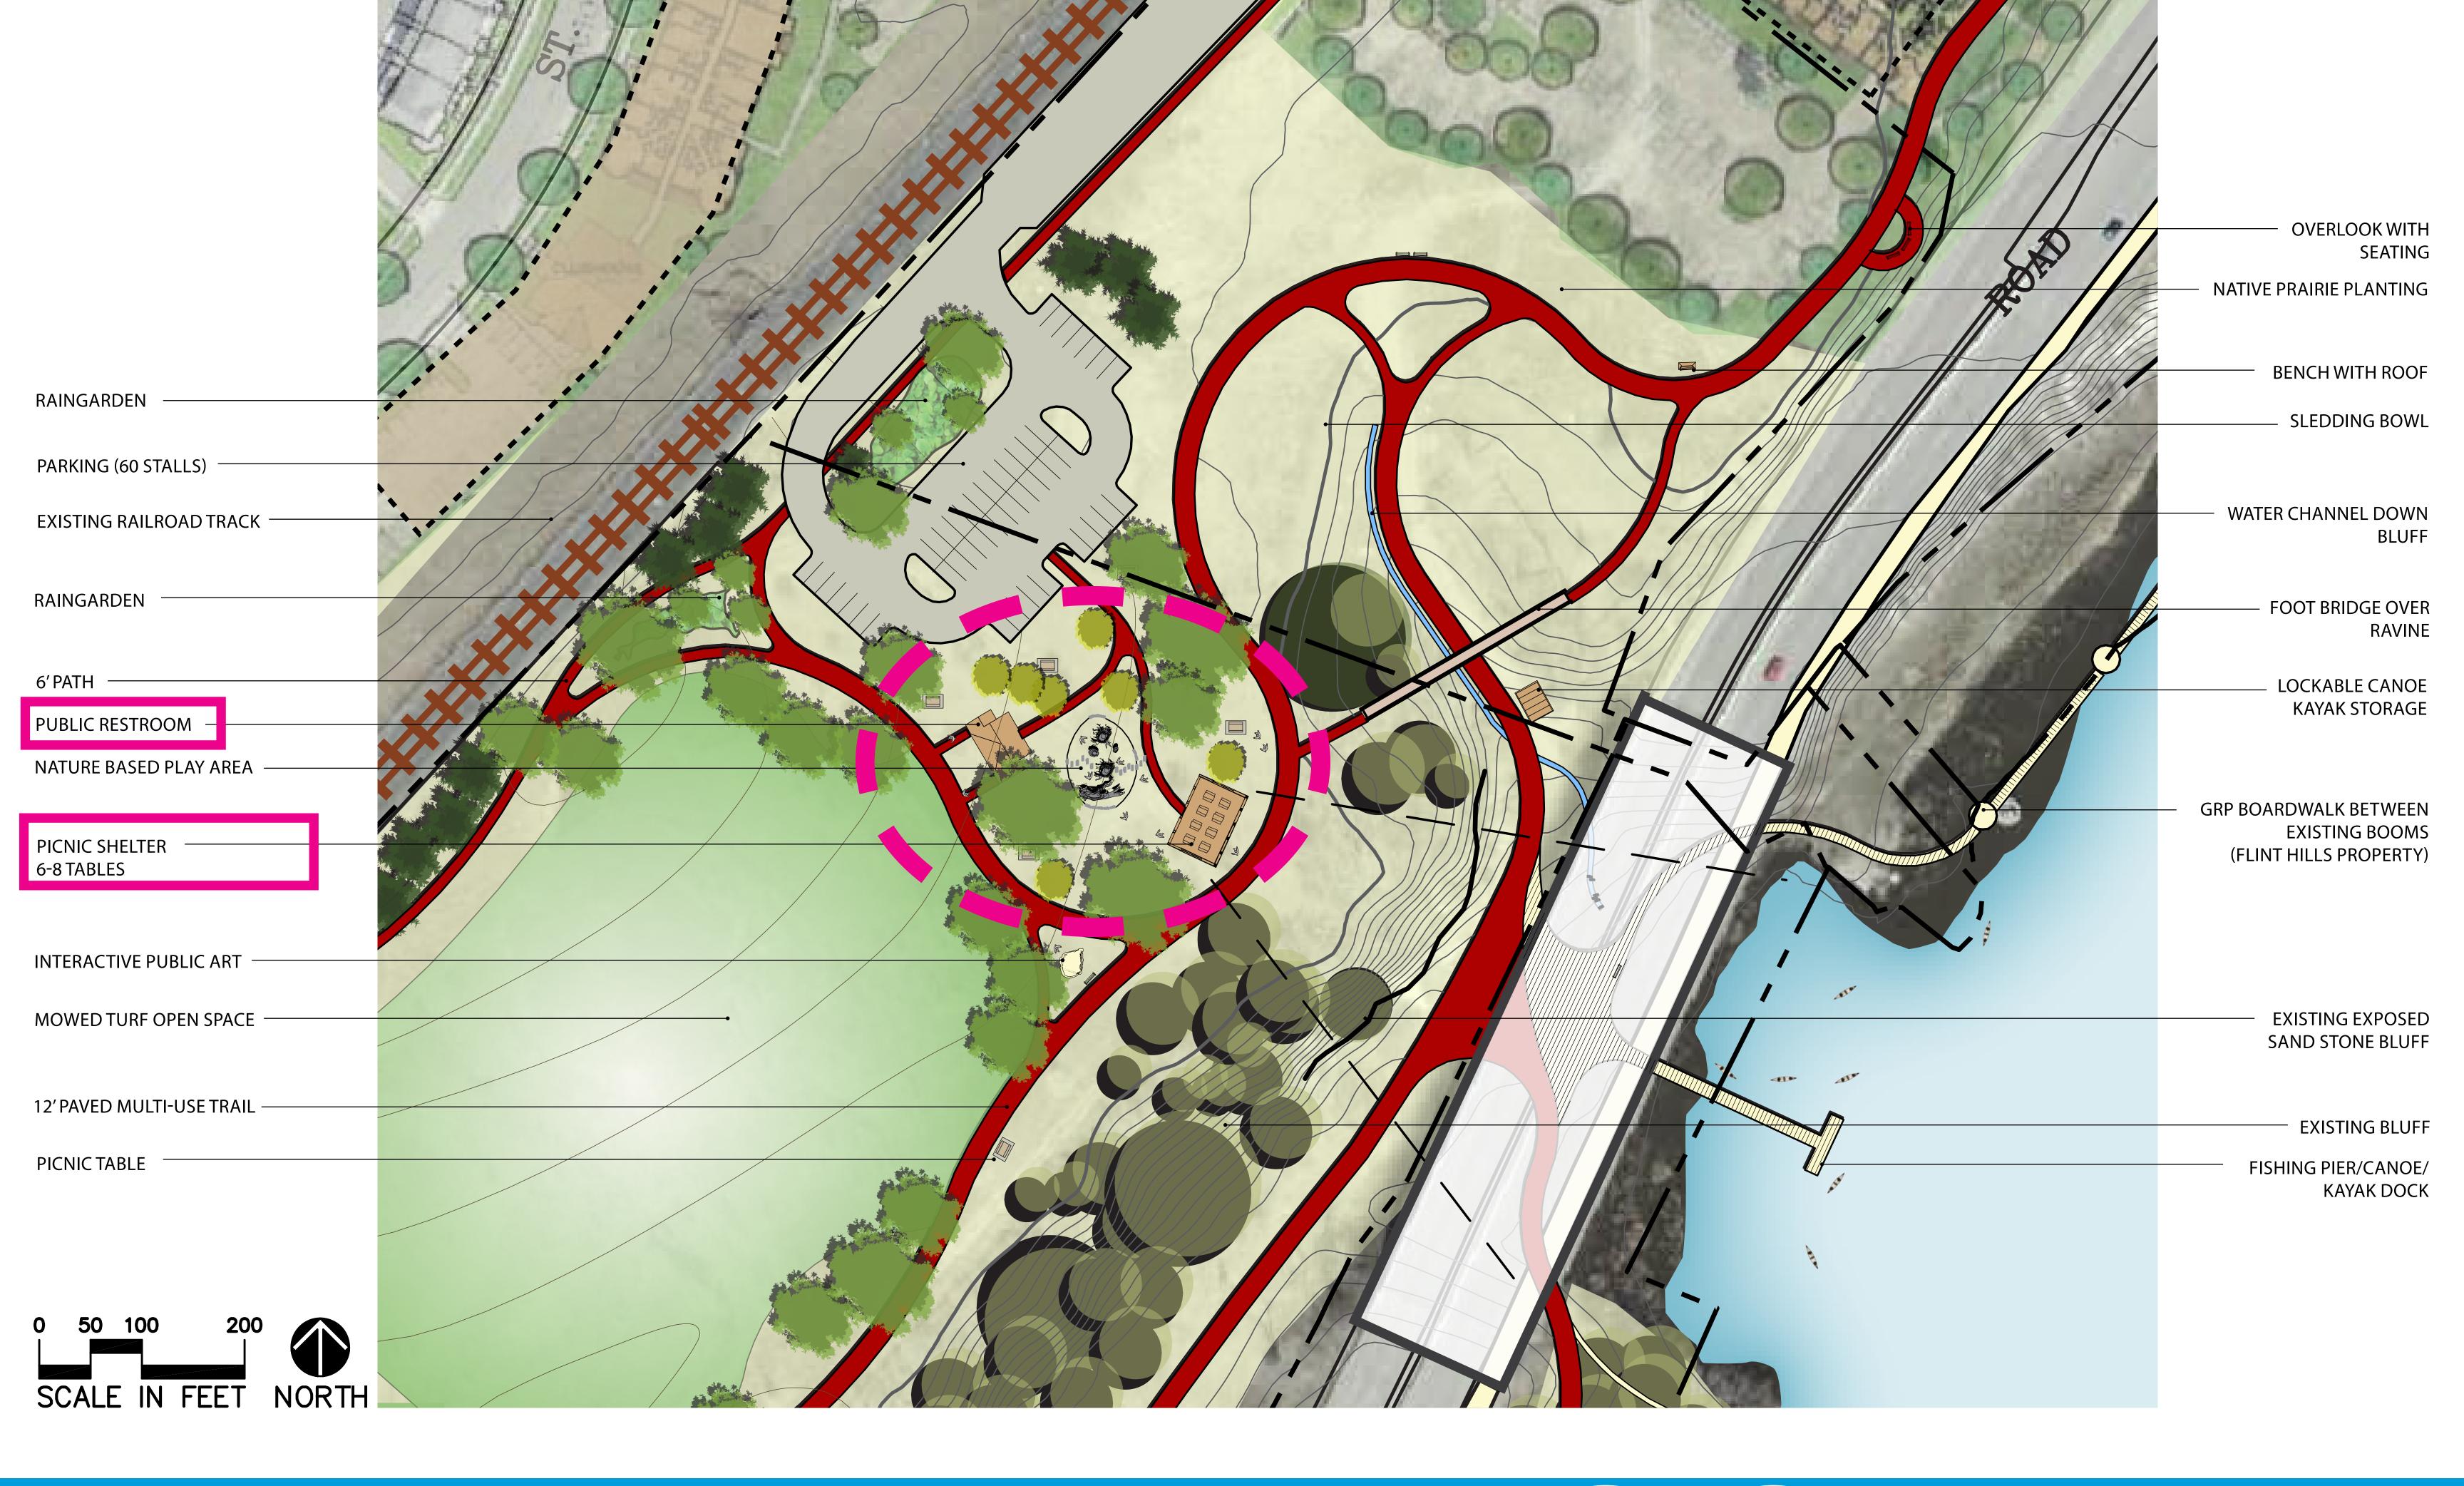

## WATER PLAZA/PARK ENTRANCE -RECIRCULATING WATER TREATMENT **COMMUNITY GARDENS** NORTH PICNIC AREA RESTROOMS SHELTER PLAY AREA/SPLASH PAD **40 CAR PARKING LOT** PARK ENTRANCE **AMPHITHEATER** OPEN WATER WETLAND PARK ENTRANCE HISTORIC QUARRY INTERPRETIVE **OPPORTUNITY** SHRUB CARR WETLAND **EXISTING WETLAND** BIRD HABITAT/MOIST SOIL **CELLS**

HIGHLAND PARK ACCESS TRAIL

SCALE IN FEET

NORTH