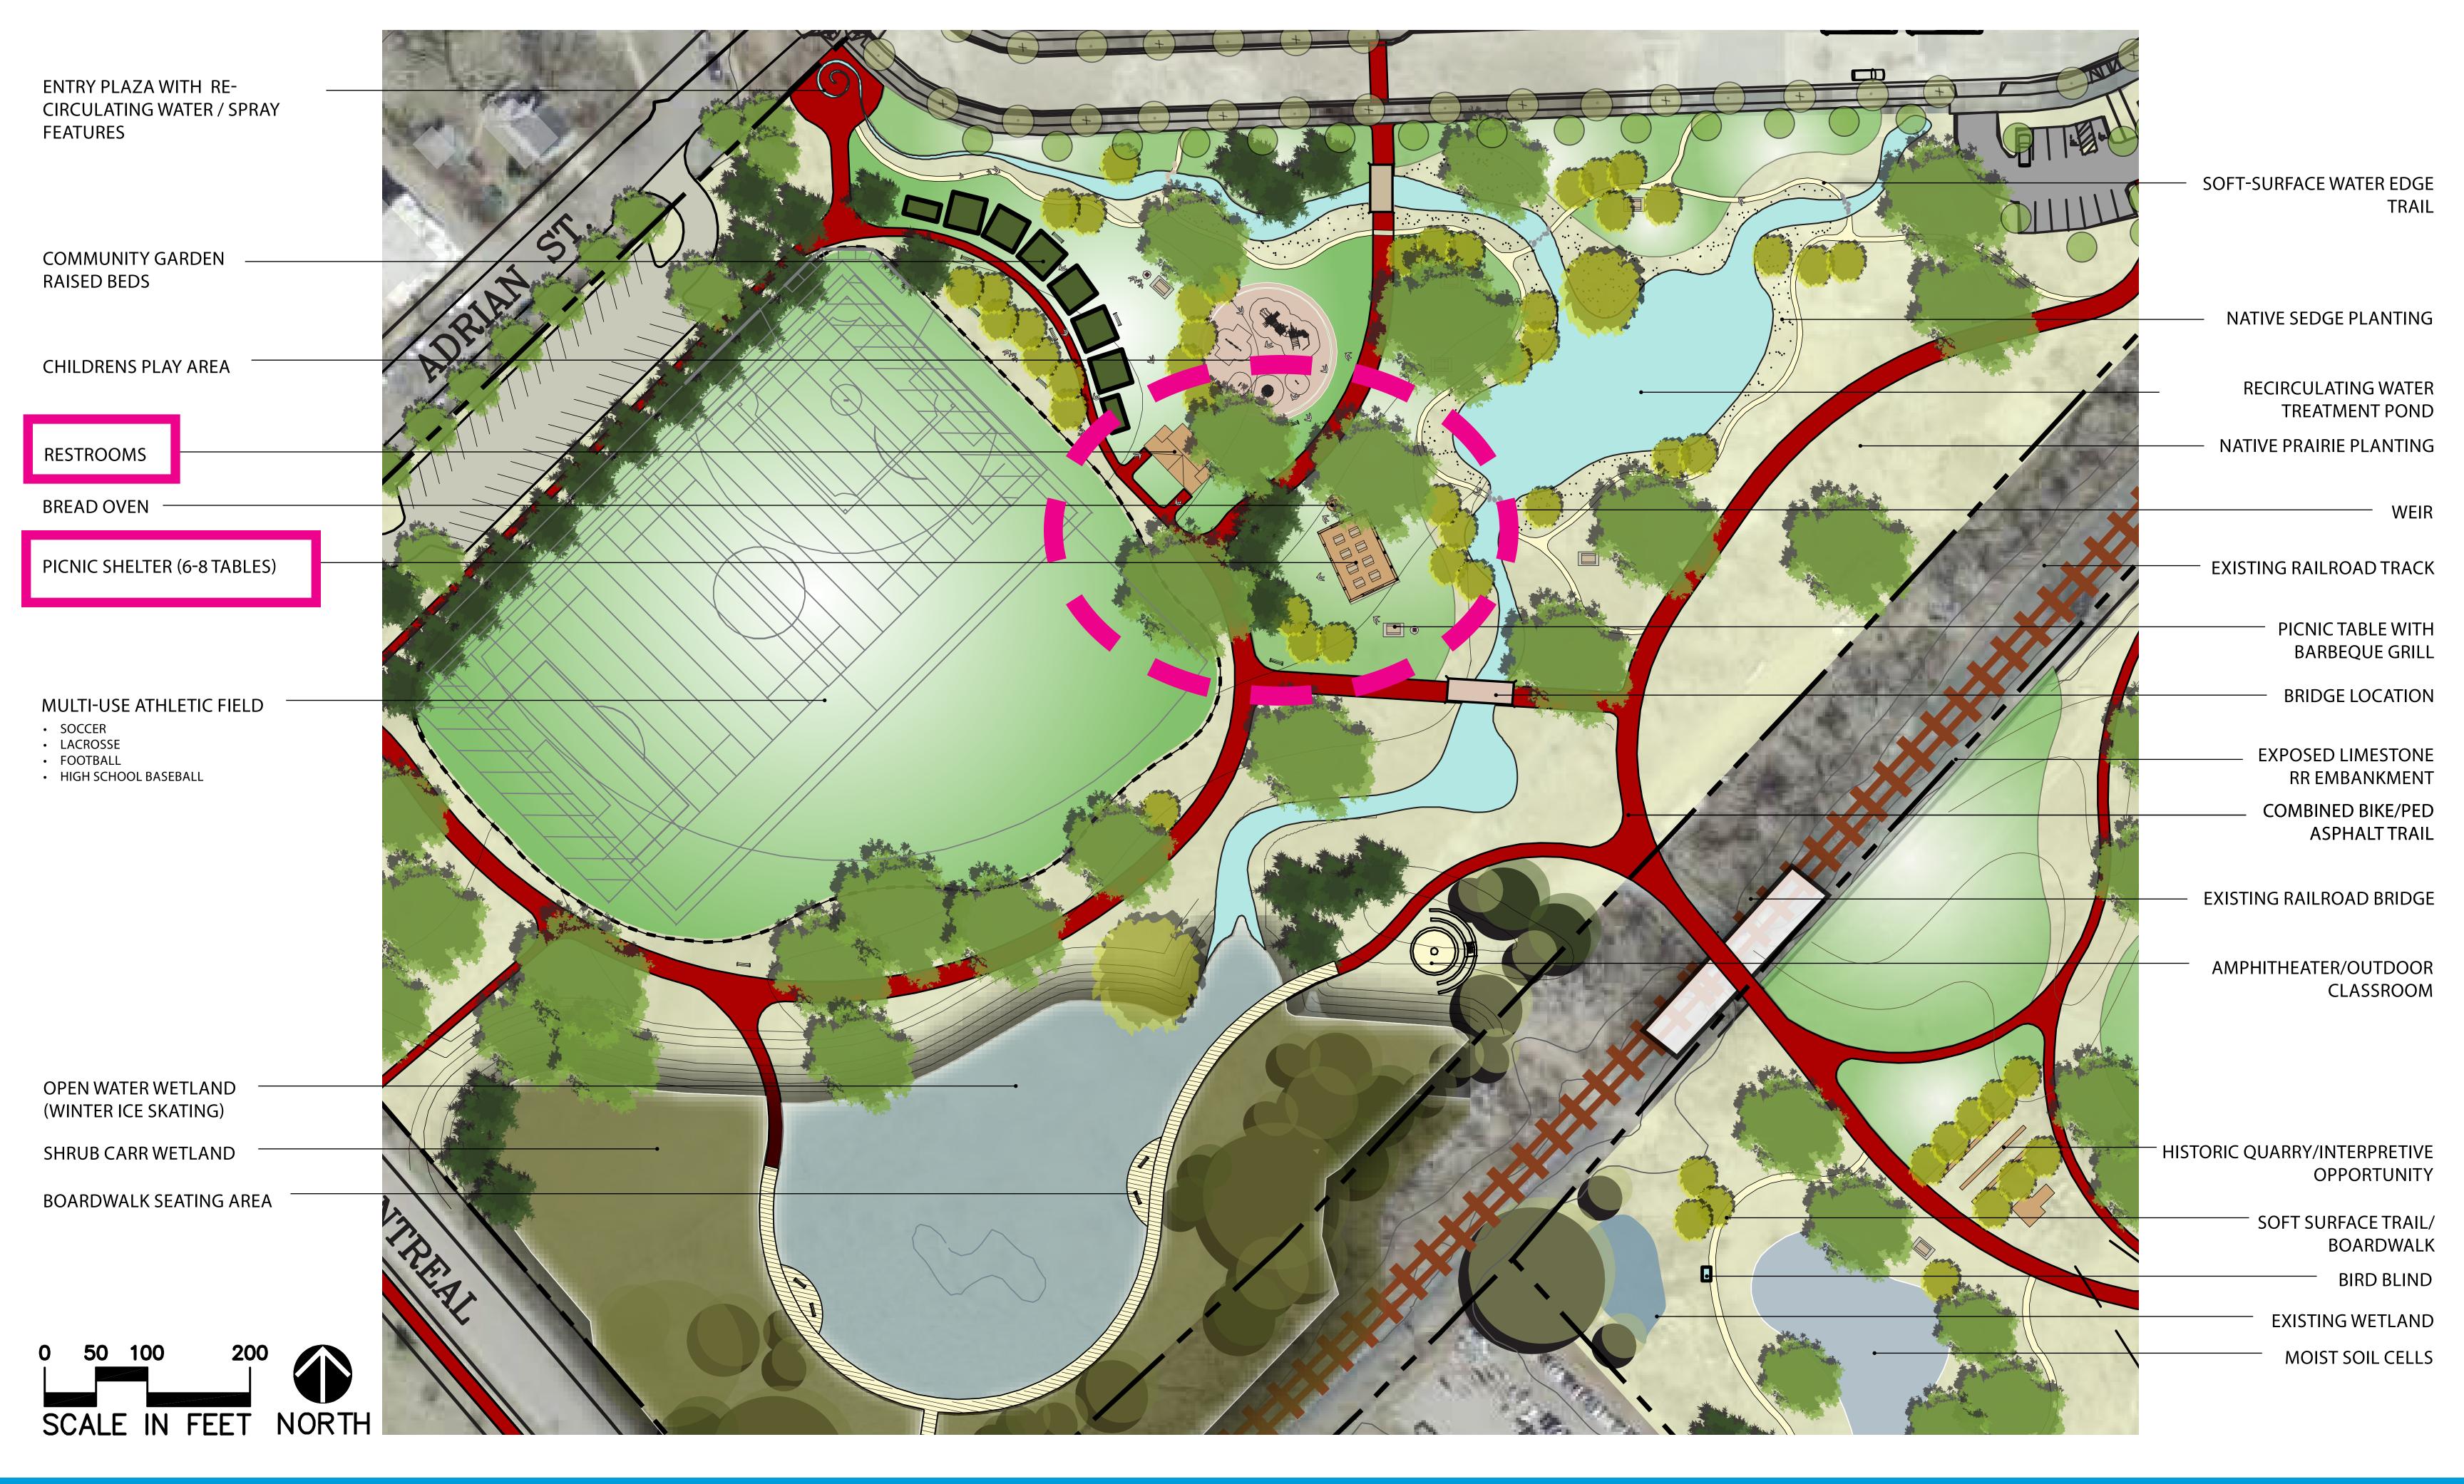

## WATER PLAZA/PARK ENTRANCE -RECIRCULATING WATER TREATMENT **COMMUNITY GARDENS** NORTH PICNIC AREA RESTROOMS SHELTER PLAY AREA/SPLASH PAD **40 CAR PARKING LOT** PARK ENTRANCE **AMPHITHEATER** OPEN WATER WETLAND PARK ENTRANCE HISTORIC QUARRY INTERPRETIVE **OPPORTUNITY** SHRUB CARR WETLAND **EXISTING WETLAND** BIRD HABITAT/MOIST SOIL **CELLS**

HIGHLAND PARK ACCESS TRAIL

SCALE IN FEET

NORTH

## Multi-use athletic field and related parking lot

Funding options: Remaining remediation funds and/or Minnesota Amateur Sports Commission Grant and/or CIB funds.

### **Community gardens**

*Funding options:* To be implemented by interest group.

**External trail connections**Includes trail connections along Montreal Avenue and Otto Avenue as well as connections to Crosby Farm.

## Historic quarry/ Interpretative opportunity

*Funding options:* CIB and/or public art?

*Funding options:* CIB funds.