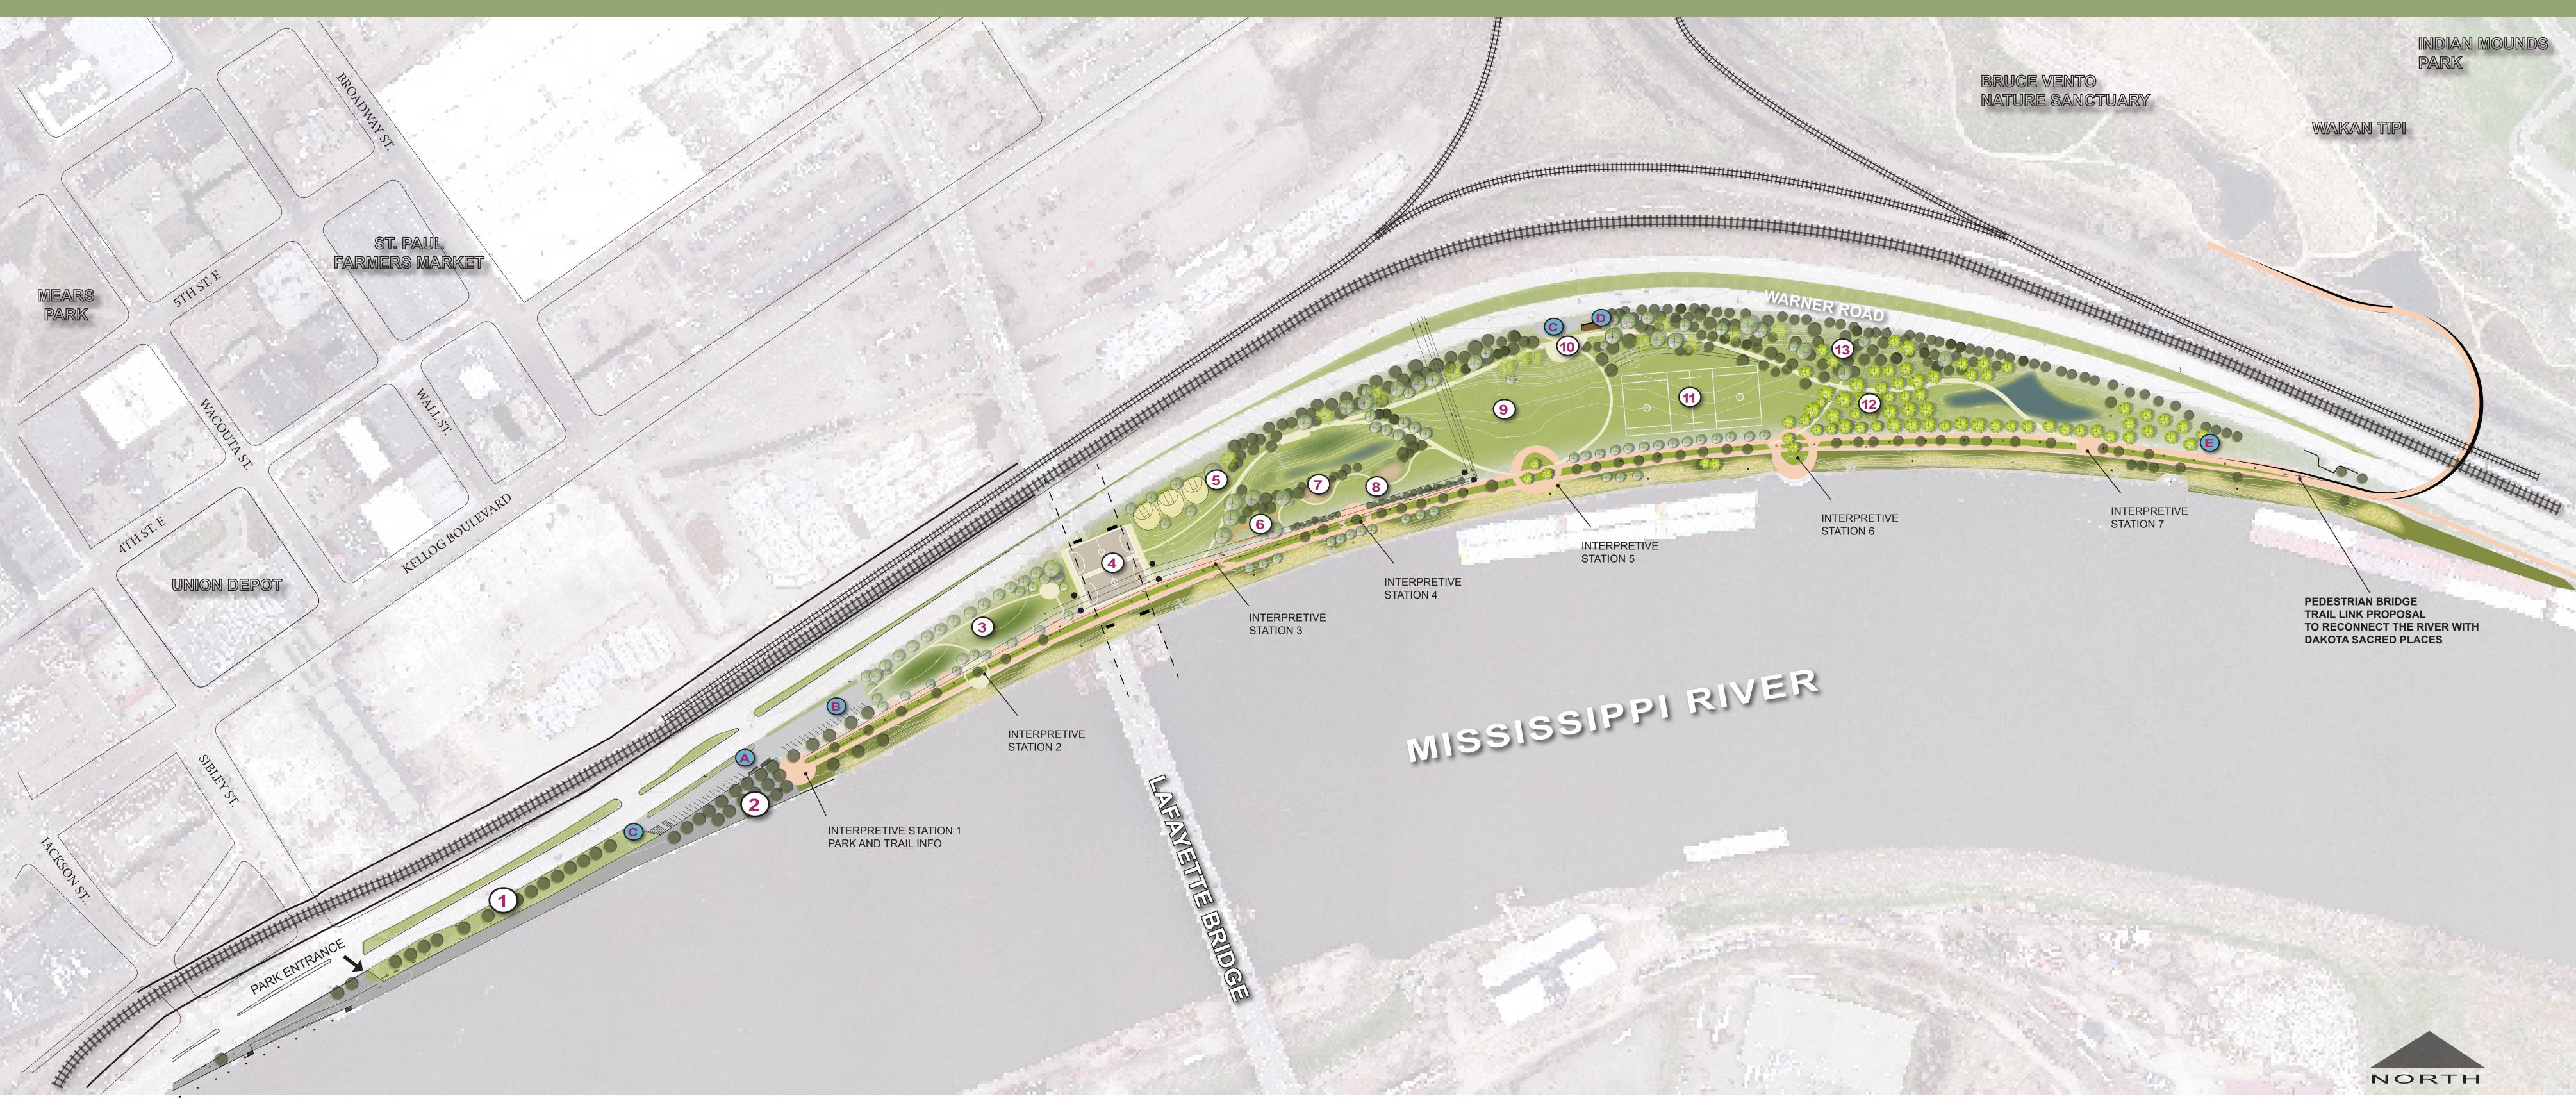

#### RECREATIONAL PROGRAM

- 1 PUBLIC ART GALLERY
- 2 IMPROVED PICNIC AREA/ ACCESS TO FISHING DECK
- O DOG PARK
- **4** FUTSAL COURTS
- **5** HALF BASKETBALL COURTS
- 6 PUMP TRACK
- (7) CHILDREN AND TEENS PLAY AREA
- **8** EXERCISE COURSE
- **9** GATHERING SPACE FOR EVENTS / FRISBEE ACTIVITES
- 10 LAND & RIVER INTERPRETIVE OVERLOOK
- 11 MULTIUSE OPEN FIELD / NATIVE LACROSSE FIELD COMMUNITY PARTNERSHIP
- (12) COTTONWOOD TREE FOREST DAKOTA SPIRITUALITY ACKNOWLEDGE PUBLIC ART
- **13** BIRD WATCHING TRAIL

### SERVICES

- **A** EXISTING PARKING
- **B** PARKING EXPANSION FOOD TRUCKS
- © DROP-OFF ACCESS
- **D** PORTABLE POTTY SHELTER
- **(E)** INFORMATION KIOSK /BIKE FIX STATION

#### WINTER ACTIVITIES

CROSS COUNTRY SKI TRAIL

**SLEDDING HILL** 