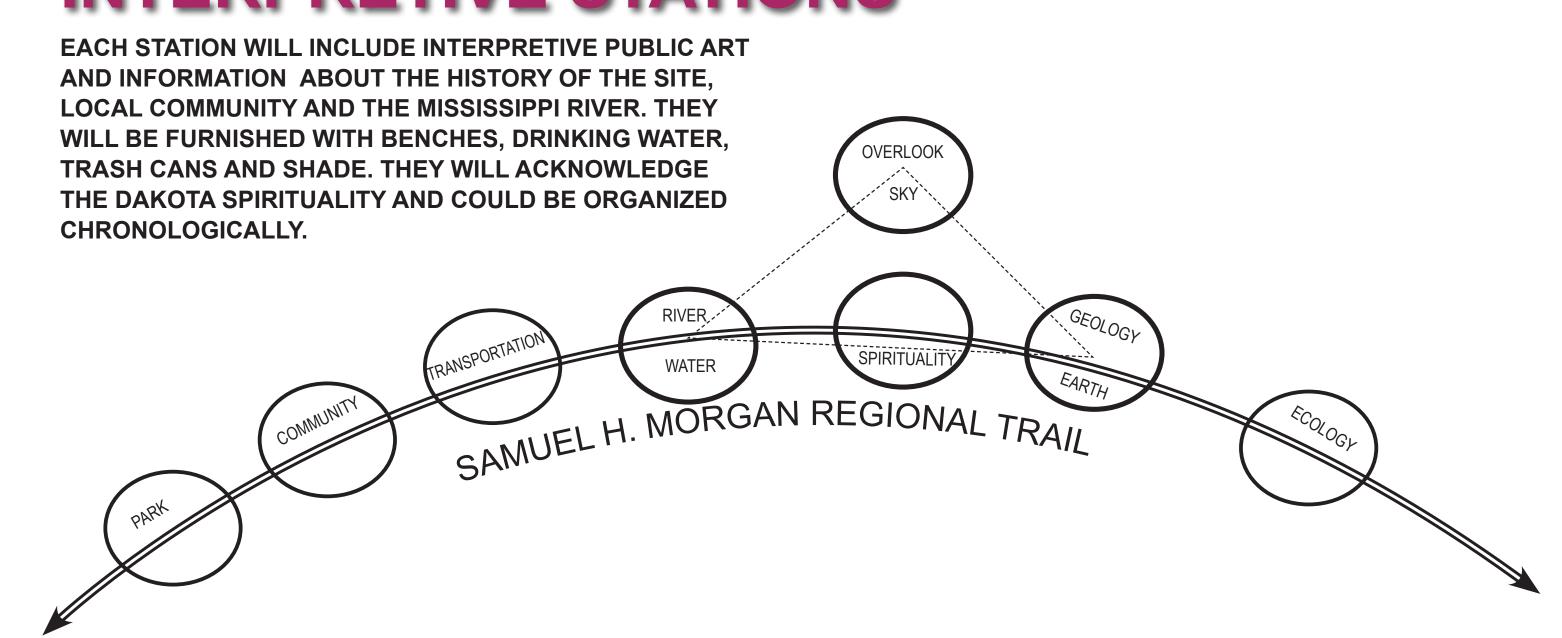

ACTIVATE · REVEAL



#### RECREATIONAL PROGRAM

- 1 PUBLIC ART GALLERY
- 2 IMPROVED PICNIC AREA/ ACCESS TO FISHING DECK
- O DOG PARK
- **4** FUTSAL COURTS
- **5** HALF BASKETBALL COURTS
- 6 PUMP TRACK
- (7) CHILDREN AND TEENS PLAY AREA
- **8** EXERCISE COURSE
- **9** GATHERING SPACE FOR EVENTS / FRISBEE ACTIVITES
- 10 LAND & RIVER INTERPRETIVE OVERLOOK
- 11 MULTIUSE OPEN FIELD / NATIVE LACROSSE FIELD COMMUNITY PARTNERSHIP
- (12) COTTONWOOD TREE FOREST DAKOTA SPIRITUALITY ACKNOWLEDGE PUBLIC ART
- **13** BIRD WATCHING TRAIL

### SERVICES

- **A** EXISTING PARKING
- **B** PARKING EXPANSION FOOD TRUCKS
- © DROP-OFF ACCESS
- **D** PORTABLE POTTY SHELTER
- **(E)** INFORMATION KIOSK /BIKE FIX STATION

#### WINTER ACTIVITIES

CROSS COUNTRY SKI TRAIL

**SLEDDING HILL** 

## INTERPRETIVE STATIONS