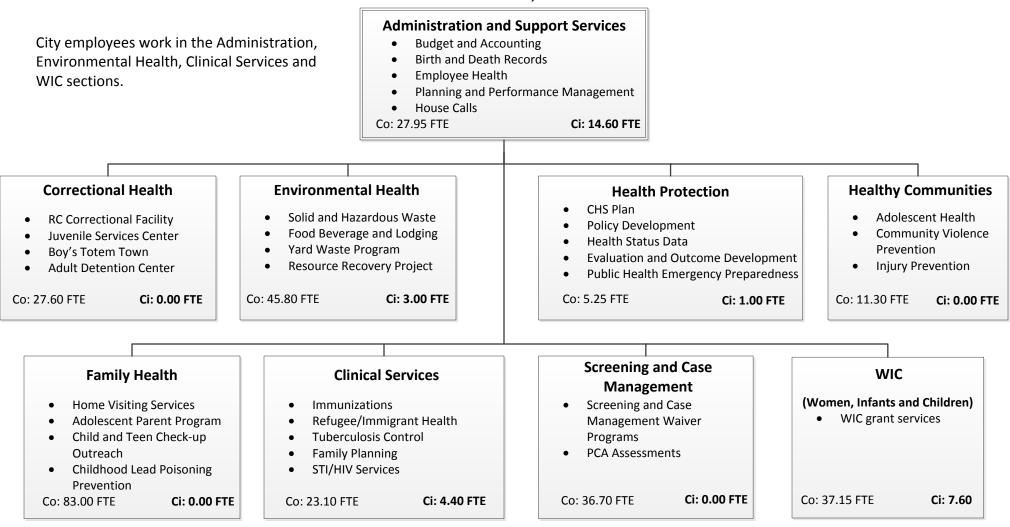

#### **Department Description:**

The Mission of the Saint Paul - Ramsey County Department of Public Health is to improve, protect, and promote the health, environment, and well-being of people in our community. In 1997, the City's public health function was merged, through a joint powers agreement, with Ramsey County's. The administration of this function now resides with the County. As resignations or retirements of City staff occur, the positions are filled by the County, and the City budget shows a decline in FTEs and dollars associated with paying their salary and benefits. All costs are reimbursed by Ramsey County and the County is responsible for the portion of the tax levy that covers these expenses. The City of Saint Paul does not levy for public health services.

#### **Department Goals**

• Assure an adequate public health infrastructure.

- Promote healthy communities and healthy behaviors.
- Prevent the spread of infectious diseases.
- Protect against environmental hazards.
- Prepare for and respond to disasters.
- Assure the quality and accessibility of health services.

#### **Recent Accomplishments**

• 53,454 birth and death certificates provided.

• 29,397 low income mothers, infants and children provided with nutrition counseling and access to nutritious foods.

- 10,254 clinical service visits provided.
- 5,830 immunizations provided at public health clinics to prevent infectious diseases.
- 11,756 laboratory tests performed.