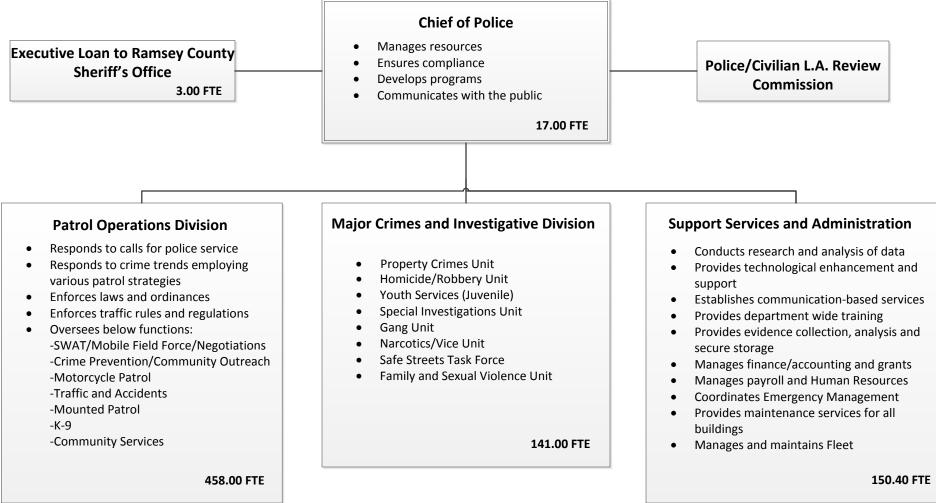

# Saint Paul Police

**Mission:** The Saint Paul Police Department strives to contribute to Saint Paul's vitality and prosperity by promoting safety and security with technical excellence, leadership and comprehensive professionalism. We seek to become an outstanding employer and partner engaged with our employees and the diverse communities that we serve. We are committed to quality training, high professional standards, accountability and achievement. We are focused on strengthening partnerships to address the causes and outcomes of crimes in order to continue to be a strong asset to the city and a leader among law enforcement agencies nationwide.



## 2017 Adopted Budget Saint Paul Police Department

#### **Department Description:**

The Saint Paul Police Department strives to contribute to Saint Paul's vitality and prosperity by promoting safety and security with technical excellence, leadership and comprehensive professionalism.

We seek to become an outstanding employer and partner engaged with our employees and the diverse communities that we serve.

We are committed to quality training, high professional standards, accountability and achievement. We are focused on strengthening partnerships to address the causes and outcomes of crime in order to continue to be a strong asset to the City and a leader among law enforcement agencies nationwide.



#### **Department Facts**

| <ul> <li>Total General Fund Budget:</li> </ul> | \$91,