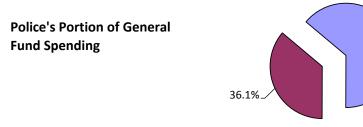

#### **Department Facts**

| <ul> <li>Total General Fund Budget:</li> </ul> | \$91,009,317 |
|------------------------------------------------|--------------|
|------------------------------------------------|--------------|