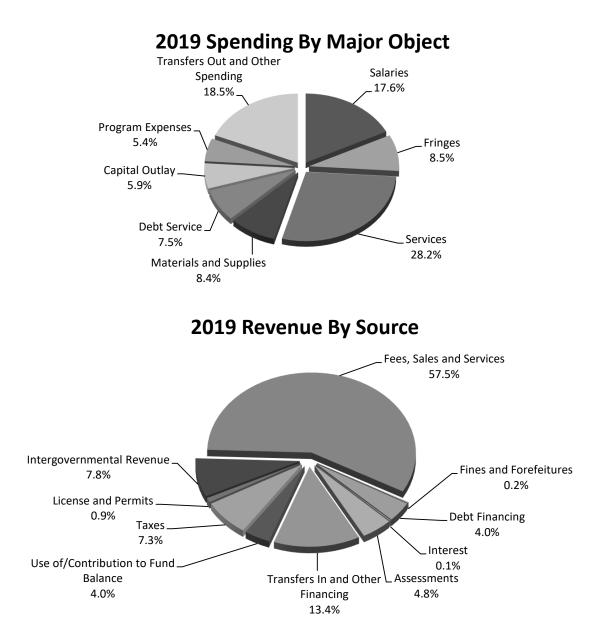

|                                  | Special Fund Spending<br>(By Major Account) |                           |                           |  |
|----------------------------------|---------------------------------------------|---------------------------|---------------------------|--|
| Object                           | 2017<br>Actual                              | 2018<br>Adopted<br>Budget | 2019<br>Adopted<br>Budget |  |
| Salaries                         | 52,313,627                                  | 47,775,690                | 50,498,798                |  |
| Fringes                          | 26,294,118                                  | 23,074,650                | 24,509,104                |  |
| Services                         | 73,279,965                                  | 72,007,702                | 81,651,277                |  |
| Materials and Supplies           | 25,183,140                                  | 25,480,740                | 24,315,877                |  |
| Debt Service                     | 12,681,865                                  | 14,275,460                | 21,606,820                |  |
| Capital Outlay                   | 9,084,312                                   | 16,629,235                | 17,042,317                |  |
| Program Expenses                 | 23,245,900                                  | 15,825,651                | 15,821,127                |  |
| Transfers Out and Other Spending | 63,582,765                                  | 52,287,220                | 53,646,756                |  |
| Total                            | 285,665,691                                 | 267,356,347               | 289,092,076               |  |

|                                     | Special Fund Financin<br>(Revenue By Source) | •                         |                           |
|-------------------------------------|----------------------------------------------|---------------------------|---------------------------|
| Source                              | 2017<br>Actual                               | 2018<br>Adopted<br>Budget | 2019<br>Adopted<br>Budget |
| Use of/Contribution to Fund Balance | 901,382                                      | 4,776,383                 | 11,611,157                |
| Taxes                               | 21,356,975                                   | 20,232,772                | 21,046,457                |
| License and Permits                 | 2,201,627                                    | 2,461,233                 | 2,538,323                 |
| Intergovernmental Revenue           | 37,844,738                                   | 19,932,469                | 22,633,741                |
| Fees, Sales and Services            | 139,929,099                                  | 157,727,851               | 166,170,172               |
| Fines and Forefeitures              | 801,144                                      | 556,122                   | 556,122                   |
| Debt Financing                      | 11,311,840                                   | 11,653,895                | 11,618,826                |
| Interest                            | 1,205,486                                    | 629,855                   | 382,054                   |
| Assessments                         | 22,046,730                                   | 14,161,129                | 13,801,841                |
| Transfers In and Other Financing    | 51,962,175                                   | 35,224,638                | 38,733,383                |
| Total                               | 289,561,197                                  | 267,356,347               | 289,092,076               |