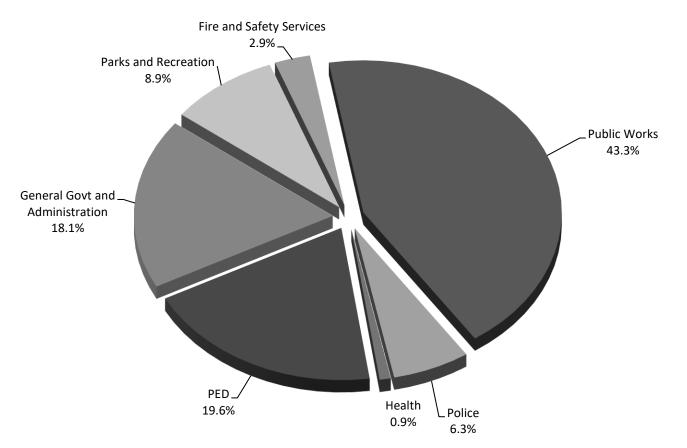

#### **2019 Adopted Spending by Department**

General Government and Administration includes the City Attorney's Office, Emergency Management, Financial Services, General Government Accounts, HREEO, Human Resources, Mayor's Office, Safety and Inspection, and Technology.