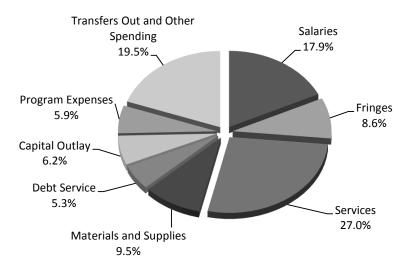

## **2018 Spending By Major Object**

|                                  | Special Fund Spending<br>(By Major Account) | g                         |                           |
|----------------------------------|---------------------------------------------|---------------------------|---------------------------|
| Object                           | 2016<br>Actual                              | 2017<br>Adopted<br>Budget | 2018<br>Adopted<br>Budget |
| Salaries                         | 52,687,584                                  | 56,846,635                | 47,775,690                |
| Fringes                          | 25,981,044                                  | 28,160,286                | 23,074,650                |
| Services                         | 73,200,606                                  | 76,076,574                | 72,007,702                |
| Materials and Supplies           | 27,212,531                                  | 27,303,611                | 25,480,740                |
| Debt Service                     | 25,477,118                                  | 14,306,196                | 14,275,460                |
| Capital Outlay                   | 17,480,637                                  | 18,502,979                | 16,629,235                |
| Program Expenses                 | 14,368,539                                  | 13,647,772                | 15,825,651                |
| Transfers Out and Other Spending | 61,901,545                                  | 55,530,084                | 52,287,220                |
| Total                            | 298,309,605                                 | 290,374,137               | 267,356,347               |