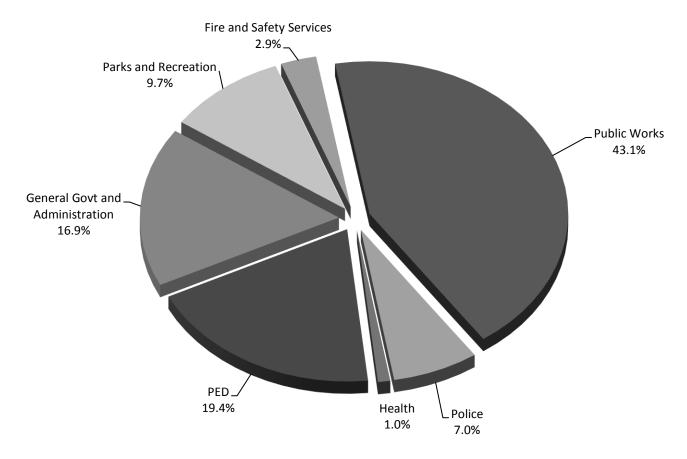

## **2018 Adopted Spending by Department**

General Government and Administration includes the City Attorney's Office, Emergency Management, Financial Services, General Government Accounts, HREEO, Human Resources, Mayor's Office, Safety and Inspection, and Technology.

# **City Special Funds**

Special Fund Spending (By Department)

| Department                        | 2016<br>Actual | 2017<br>Adopted<br>Budget | 2018<br>Adopted<br>Budget |
|-----------------------------------|----------------|---------------------------|---------------------------|
| City Attorney                     | 1,350,676      | 1,469,942                 | 1,486,497                 |
| Council                           | 364            | 0                         | 0                         |
| Emergency Management              | 1,059,171      | 1,604,616                 | 1,732,116                 |
| Financial Services                | 18,763,102     | 19,108,247                | 27,223,323                |
| Fire and Safety Services          | 11,470,570     | 8,369,581                 | 7,745,712                 |
| General Government Accounts       | 2,141,111      | 3,646,273                 | 6,196,489                 |
| StP-RC Health                     | 2,914,508      | 3,010,402                 | 2,717,202                 |
| HREEO                             | 2,205,681      | 2,413,449                 | 2,413,884                 |
| Human Resources                   | 3,668,052      | 4,655,400                 | 4,948,670                 |
| Mayor's Office                    | 401,602        | 554,387                   | 474,229                   |
| Parks and Recreation              | 33,048,442     | 31,457,785                | 25,900,815                |
| Planning and Economic Development | 59,320,706     | 51,974,163                | 51,865,198                |
| Police                            | 14,841,547     | 17,811,836                | 18,457,380                |
| Public Works                      | 146,476,816    | 143,367,325               | 115,354,910               |
| Safety and Inspection             | 466,981        | 739,731                   | 648,922                   |
| Technology                        | 180,274        | 191,000                   | 191,000                   |
| Total                             | 298,309,605    | 290,374,137               | 267,356,347               |