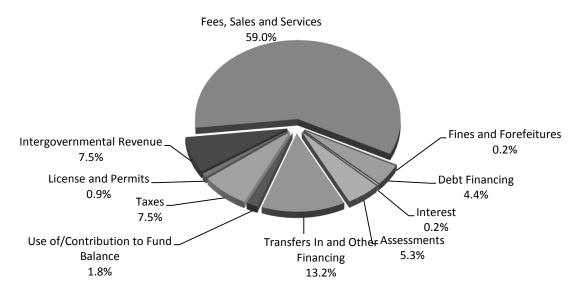

#### **2018** Revenue By Source

| Special Fund Financing (Revenue By Source) |                |                           |                           |  |  |
|--------------------------------------------|----------------|---------------------------|---------------------------|--|--|
| Source                                     | 2016<br>Actual | 2017<br>Adopted<br>Budget | 2018<br>Adopted<br>Budget |  |  |
| Use of/Contribution to Fund Balance        | 58,198         | 8,999,743                 | 4,776,383                 |  |  |
| Taxes                                      | 21,193,656     | 19,845,915                | 20,232,772                |  |  |
| License and Permits                        | 2,303,437      | 2,352,228                 | 2,461,234                 |  |  |
| Intergovernmental Revenue                  | 26,291,982     | 25,176,164                | 19,932,469                |  |  |
| Fees, Sales and Services                   | 136,223,941    | 144,195,514               | 157,676,351               |  |  |
| Fines and Forefeitures                     | 245,724        | 589,122                   | 556,122                   |  |  |
| Debt Financing                             | 12,253,407     | 12,503,088                | 11,653,895                |  |  |
| Interest                                   | 690,697        | 616,310                   | 629,855                   |  |  |
| Assessments                                | 44,999,587     | 45,626,717                | 14,161,129                |  |  |
| Transfers In and Other Financing           | 51,149,305     | 30,469,329                | 35,276,137                |  |  |
| Total                                      | 295,409,935    | 290,374,129               | 267,356,347               |  |  |