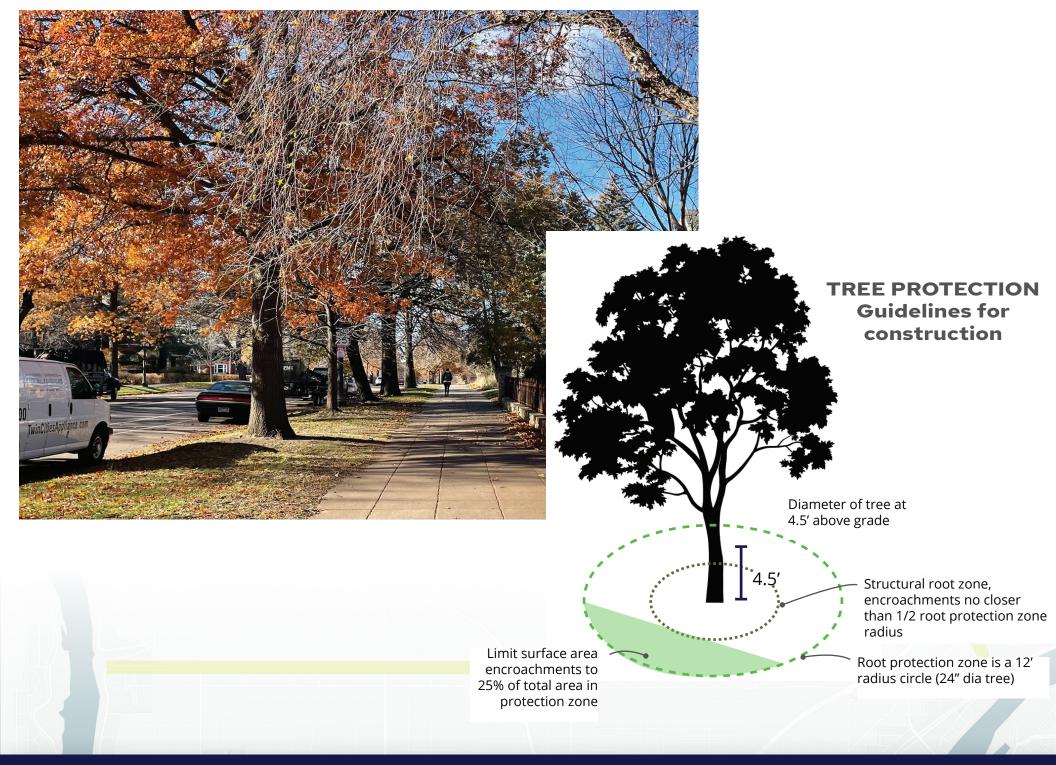

**Building Footprint** 

|   | Tree Structural Root Zone |  |  |
|---|---------------------------|--|--|
|   | Tree Critical Root Zone   |  |  |
|   | Landmark Tree             |  |  |
| ) | Ash Tree                  |  |  |

#### Trail Design Feasibility Approach

- Minimize impacts to existing greenspace, including trees in the medians and boulevards and identify opportunities to increase pervious surface and softscape where possible.
- Evaluate areas of existing pavement: Surface conditions, widths, function, & utilization
- Identify options that reorganize space for minimum and preferred widths that can meet trail design standards, increase safety, and accessibility corridor-wide.
- Review typical intersections and transitions to enhance crossing safety
- Evaluate historic character of Summit Corridor and any effects from proposed alignments