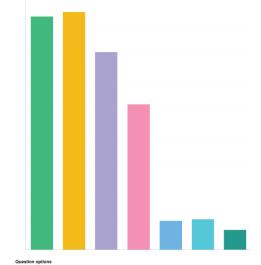

#### **Unpaved Surfaces**

- » Maintain the dirt path in central median space
- » Unique running experience in the City
- » Charming, quaint experiences, unlike other facilities

Q4 Within the Summit Ave. corridor, which elements are most important to you? (Choose up to three)

Mature tree cancpy and shade
Separation of uses for vehicles, pedestrians, and bicyclists
Conter medians and parkway green spaces
Crossings and intersections
Wayside rest and amenity a
On-street parking
Other (please specify)