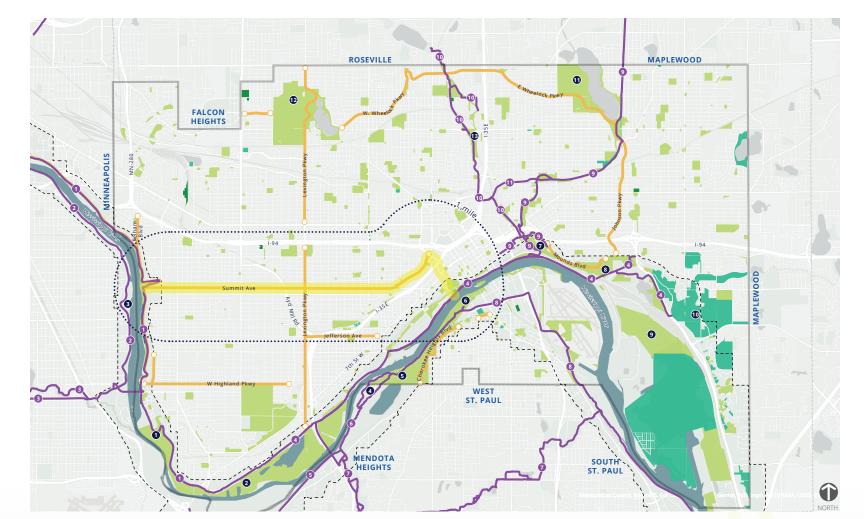

## **PROJECT CONTEXT**

SAINT PAUL

BOLTON & MENK

## SUMMIT AVE. MILL & OVERLAY

- Snelling to Lexington
- Construction 2022

## SUMMIT AVE. RECONSTRUCTION-

- Lexington to Victoria
- Construction 2023

## **GRAND AVE. RECONSTRUCTION**

- Fairview to Snelling
- Construction 2024

### **REGIONAL TRAIL MASTER PLAN**

- MRB to Sam Morgan: Summit, Kellogg and Eagle Pkwy
- Master Plan Process 2021-2022, unfunded for construction

**Area Projects** 