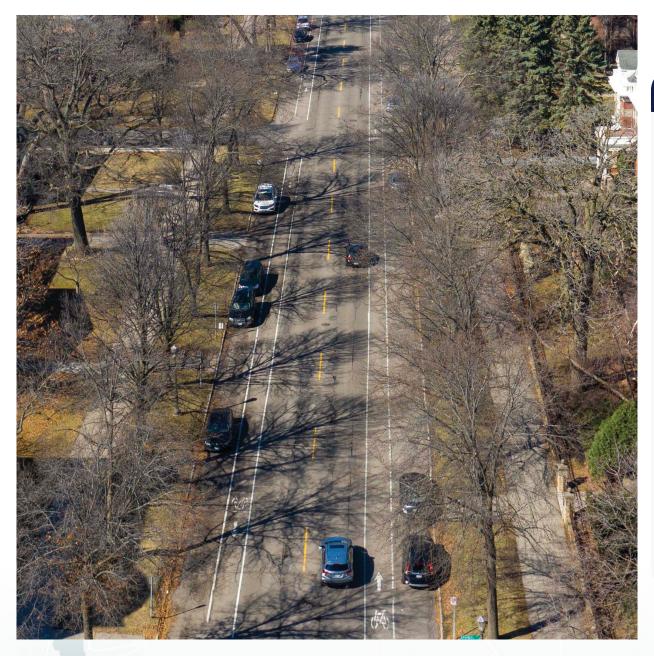

#### Pavement | Roadway & Sidewalk

- » Surface conditions of bituminous are very poor
- » Walkway paver surfaces lift and heave, tripping concerns
- » Wider, 10' walkways east of Dale are highly desirable
- » Snow maintenance conditions inhibit bicycling in lanes
- » Desire for more accessible surfaces, year-round

#### **Unpaved Surfaces**

- » Maintain the dirt path in central median space
- » Unique running experience in the City
- » Charming, quaint experiences, unlike other facilities

Q4 Within the Summit Ave. corridor, which elements are most important to you? (Choose up to three)