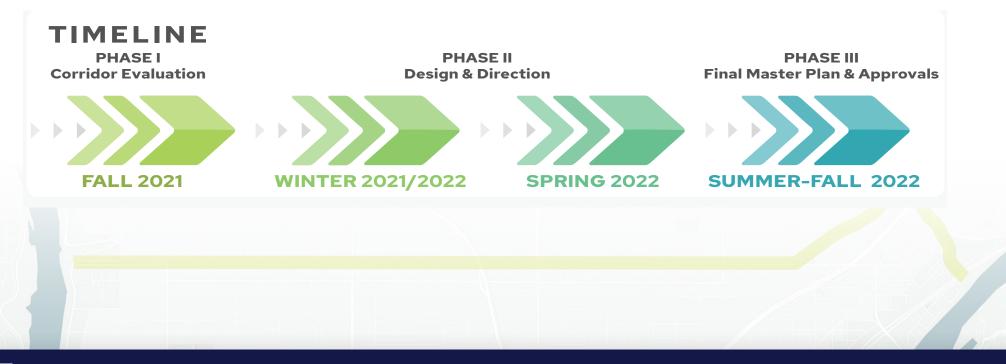

### **REGIONAL TRAIL MASTER PLAN**

- MRB to Sam Morgan: Summit, Kellogg and Eagle Pkwy
- Master Plan Process 2021-2022, unfunded for construction

**Area Projects** 

#### **PROJECT DETAILS & BACKGROUND**

- Summit Ave. is an important link in the parks and trails network for the Metropolitan Region.
- The Master Plan process will review Summit Ave. from the river to downtown Saint Paul and develop a guide for future improvements within City right-of-way.
- Planning will focus on the segment from Lexington to Victoria ahead of planned reconstruction.