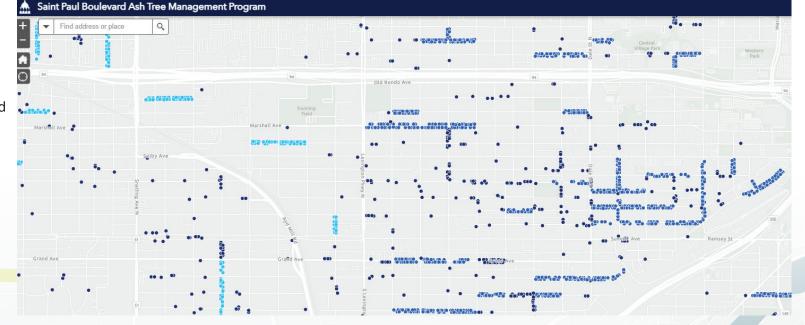

## Ash Tree Management Program

#### **Interactive Map Online: HERE**

**3-Year Replacement Plan\*** Year 1: Tree Removal Year 2: Stump Removal Year 3: Replanting

\*Construction projects with ash would fast track since Ash replacement is required as part of a street project