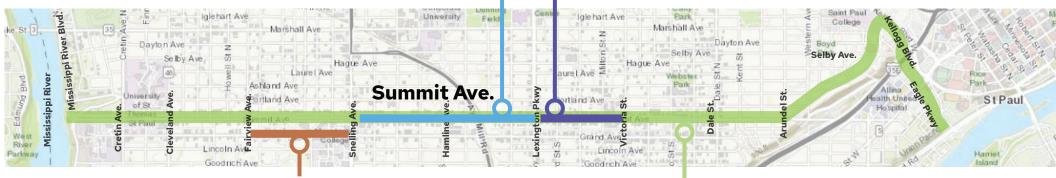

## SUMMIT AVE. MILL & OVERLAY

- Snelling to Lexington
- Construction 2022

## SUMMIT AVE. RECONSTRUCTION-

- Lexington to Victoria
- Construction 2023

## **GRAND AVE. RECONSTRUCTION**

- Fairview to Snelling
- Construction 2024

### **REGIONAL TRAIL MASTER PLAN**

- MRB to Sam Morgan: Summit, Kellogg and Eagle Pkwy
- Master Plan Process 2021-2022, unfunded for construction

**Area Projects** 