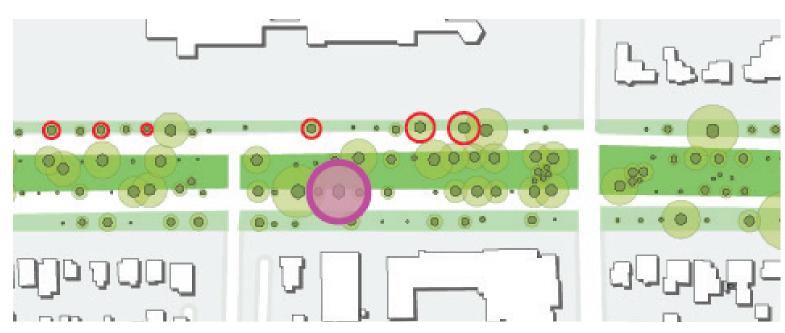

**Building Footprint** 

|   | Tree Structural Root Zone |  |  |
|---|---------------------------|--|--|
|   | Tree Critical Root Zone   |  |  |
|   | Landmark Tree             |  |  |
| ) | Ash Tree                  |  |  |

#### Trail Design Feasibility Approach

- Minimize impacts to existing greenspace, including trees in the medians and boulevards and identify opportunities to increase pervious surface and softscape where possible.
- Evaluate areas of existing pavement: Surface conditions, widths, function, & utilization
- Identify options that reorganize space for minimum and preferred widths that can meet trail design standards, increase safety, and accessibility corridor-wide.
- Review typical intersections and transitions to enhance crossing safety
- Evaluate historic character of Summit Corridor and any effects from proposed alignments