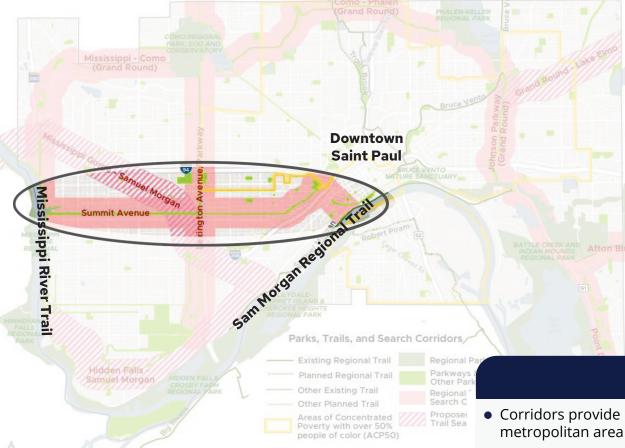

#### **Regional Trails**

- Corridors provide recreational opportunities along linear pathways in the metropolitan area
- "Linking Trails" pass through or provide connections among components of the Regional Parks System, local, state, federal recreational facilities, or significant natural resource areas.
- Selected for their ability to intersect with local trail networks, in urban areas many serve as commuting routes for bicyclists in addition to service recreational purposes
- Connects to multiple public interest destinations such as schools, job centers, tourist destinations, historical cultural, architectural building sites, and commercial districts

#### **PROJECT DETAILS & BACKGROUND**

- Summit Ave. is an important link in the parks and trails network for the Metropolitan Region.
- The Master Plan process will review Summit Ave. from the river to downtown Saint Paul and develop a guide for future improvements within City right-of-way.
- Planning will focus on the segment from Lexington to Victoria ahead of planned reconstruction.